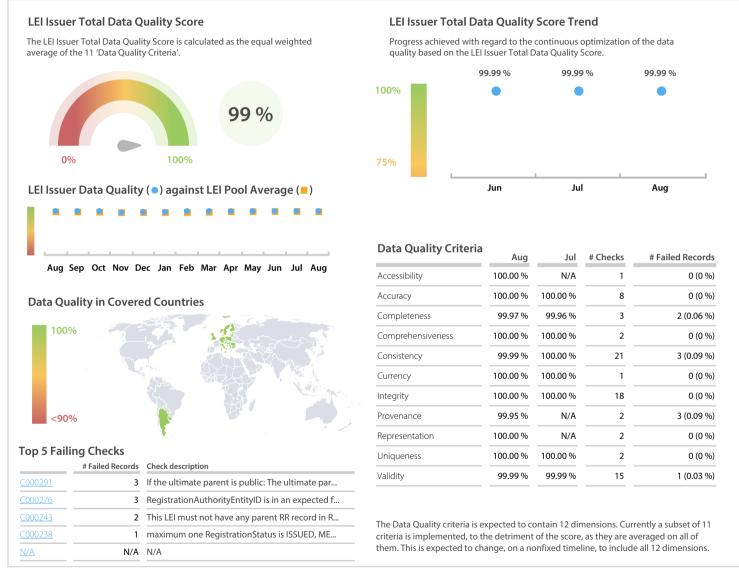

## Central Securities Clearing Corporation, Slovenia | Data Quality Report | August 2018



## **Data Quality Scores**



## **Quality Maturity Level**



## **Statistics**

|                                          | 2.075 ( 2.04.0() |
|------------------------------------------|------------------|
| Managed LEIs                             | 3,075 (+3.01 %)  |
| Active entities managed                  | 3,066 (+2.98 %)  |
| Inactive entities managed                | 9 (+12.50 %)     |
| Covered countries                        | 36 (+/-0 %)      |
| New lapsed LEIs *                        | 3 (-40.00 %)     |
| Level 2 Info                             | Values           |
| LEIs with LEI parent relationships       | 254 (+9.01 %)    |
| LEIs with complete parent information    | 3,042 (+3.08 %)  |
| Duplicates                               | Values           |
| Total LEIs marked as duplicate **