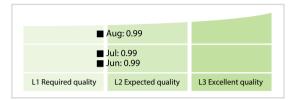

## Central Securities Clearing Corporation, Slovenia | Data Quality Report | August 2018



## **Data Quality Scores**



## **Quality Maturity Level**



## **Statistics**

|                                          | 2.075 ( 2.04.0() |
|------------------------------------------|------------------|
| Managed LEIs                             | 3,075 (+3.01 %)  |
| Active entities managed                  | 3,066 (+2.98 %)  |
| Inactive entities managed                | 9 (+12.50 %)     |
| Covered countries                        | 36 (+/-0 %)      |
| New lapsed LEIs *                        | 3 (-40.00 %)     |
| Level 2 Info                             | Values           |
| LEIs with LEI parent relationships       | 254 (+9.01 %)    |
| LEIs with complete parent information    | 3,042 (+3.08 %)  |
| Duplicates                               | Values           |
| Total LEIs marked as duplicate **        | 1 (+/-0 %)       |
| Duplicate