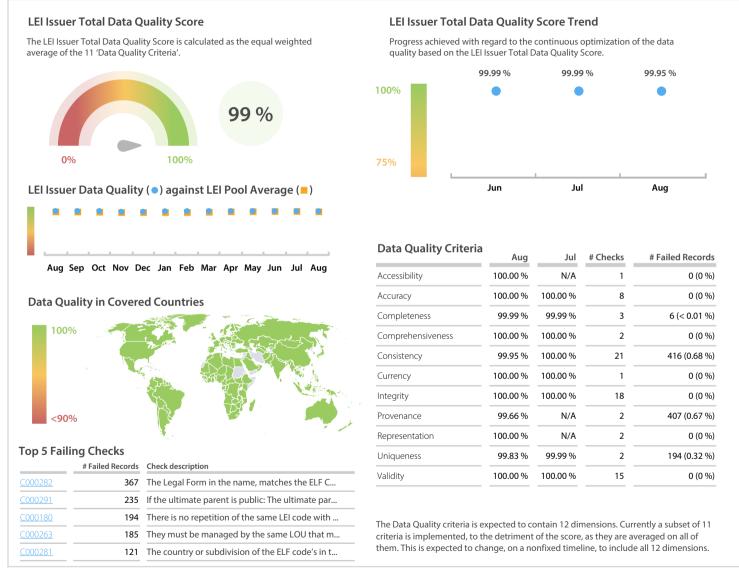

## Bloomberg | Data Quality Report | August 2018



## **Data Quality Scores**



## **Quality Maturity Level**



## **Statistics**

| Manager d I Cla                          | (0.370 (+4.33.0/) |
|------------------------------------------|-------------------|
| Managed LEIs                             | 60,379 (+4.22 %)  |
| Active entities managed                  | 60,358 (+4.20 %)  |
| Inactive entities managed                | 21 (+90.90 %)     |
| Covered countries                        | 200 (+/-0 %)      |
| New lapsed LEIs *                        | 354 (+30.14 %)    |
| Level 2 Info                             | Values            |
| LEIs with LEI parent relationships       | 3,582 (+9.20 %)   |
| LEIs with complete parent information    | 60,193 (+4.25 %)  |
| Duplicates                               | Values            |
| Total LEIs marked as duplicat