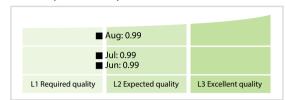

## Bloomberg | Data Quality Report | August 2018



## **Data Quality Scores**



## **Quality Maturity Level**



## **Statistics**

| Manager d I Cla                          | (0.370 (+4.33.0/) |
|------------------------------------------|-------------------|
| Managed LEIs                             | 60,379 (+4.22 %)  |
| Active entities managed                  | 60,358 (+4.20 %)  |
| Inactive entities managed                | 21 (+90.90 %)     |
| Covered countries                        | 200 (+/-0 %)      |
| New lapsed LEIs *                        | 354 (+30.14 %)    |
| Level 2 Info                             | Values            |
| LEIs with LEI parent relationships       | 3,582 (+9.20 %)   |
| LEIs with complete parent information    | 60,193 (+4.25 %)  |
| Duplicates                               | Values            |
| Total LEIs marked as duplicate **        | 39 (+25.80 %)     |