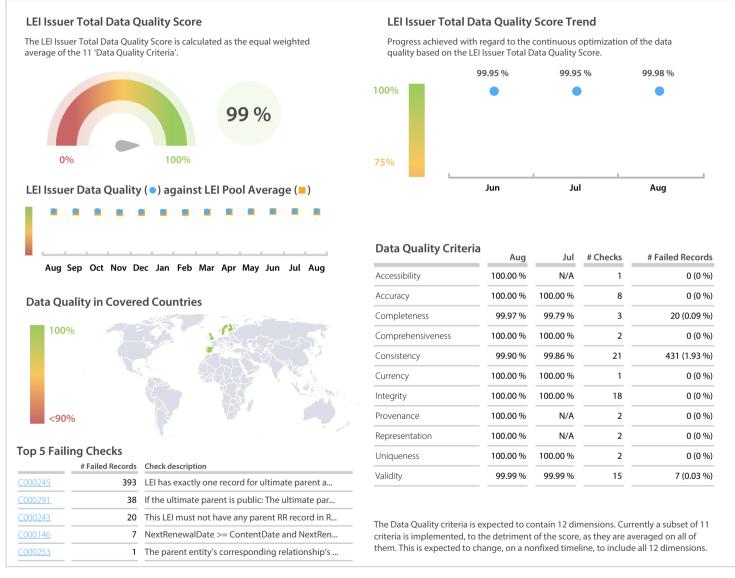

## Quality Maturity Level

| -                   | Aug: 0.99              |                      |
|---------------------|------------------------|----------------------|
|                     | Jul: 0.99<br>Jun: 0.99 |                      |
| L1 Required quality | L2 Expected quality    | L3 Excellent quality |