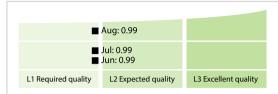

## Zagreb Stock Exchange, ZSE | Data Quality Report | August 2018



## **Data Quality Scores**



## **Quality Maturity Level**



## **Statistics**

| Totals                                   | Values           |
|------------------------------------------|------------------|
| Managed LEIs                             | 945 (+3.73 %)    |
| Active entities managed                  | 928 (+3.80 %)    |
| Inactive entities managed                | 17 (+/-0 %)      |
| Covered countries                        | 9 (+/-0 %)       |
| New lapsed LEIs *                        | 1 (-87.50 %)     |
| Level 2 Info                             | Values           |
| LEIs with LEI parent relationships       | 283 (+3.66 %)    |
| LEIs with complete parent information    | 895 (+4.06 %)    |
| Duplicates                               | Values           |
| Total LEIs marked as duplicate **        | 0 (+/-0 %)       |
| Duplicate