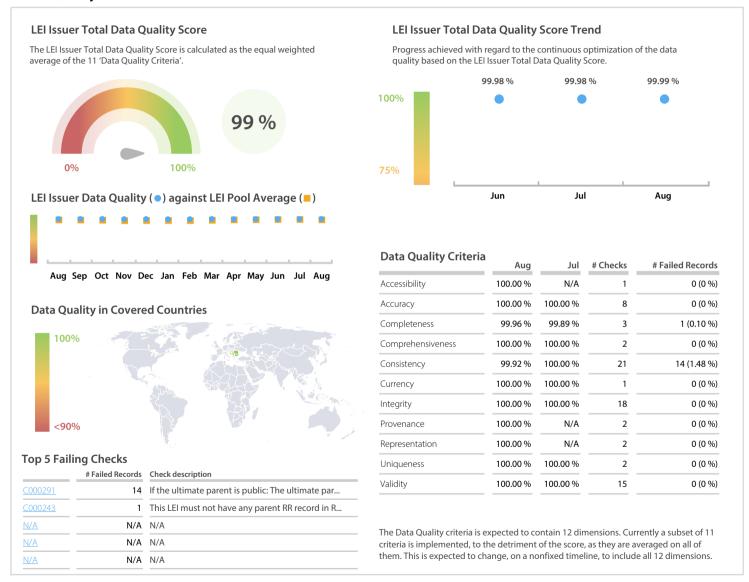

## Zagreb Stock Exchange, ZSE | Data Quality Report | August 2018



## **Data Quality Scores**



## **Quality Maturity Level**



## **Statistics**

| Totals                                   | Values           |
|------------------------------------------|------------------|
| Managed LEIs                             | 945 (+3.73 %)    |
| Active entities managed                  | 928 (+3.80 %)    |
| Inactive entities managed                | 17 (+/-0 %)      |
| Covered countries                        | 9 (+/-0 %)       |
| New lapsed LEIs *                        | 1 (-87.50 %)     |
| Level 2 Info                             | Values           |
| LEIs with LEI parent relationships       | 283 (+3.66 %)    |
| LEIs with complete parent information    | 895 (+4.06 %)    |
| Duplicates                               | Values           |
| Total LEIs marked as duplicate **