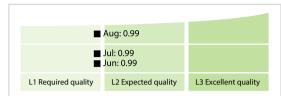

## Insee | Data Quality Report | August 2018



## **Data Quality Scores**



## **Quality Maturity Level**



## **Statistics**

| Managed LEIs                             | 61,838 (+1.11 %) |
|------------------------------------------|------------------|
| Active entities managed                  | 57,514 (+1.05 %) |
| Inactive entities managed                | 4,324 (+1.95 %)  |
| Covered countries                        | 16 (+/-0 %)      |
| New lapsed LEIs *                        | 320 (-14.43 %)   |
| Level 2 Info                             | Values           |
| LEIs with LEI parent relationships       | 4,958 (-1.37 %)  |
| LEIs with complete parent information    | 49,790 (+1.72 %) |
| Duplicates                               | Values           |
| Total LEIs marked as duplicate **        | 104 (+/-0 %)     |
| Duplicate percentage of managed LEIs     | < 1 % (-1.10 %)  |
| Challenge