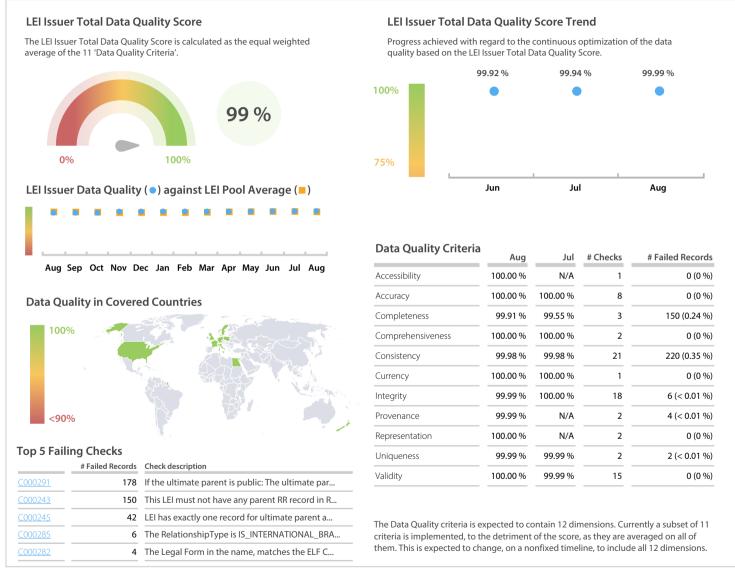

## Insee | Data Quality Report | August 2018



## **Data Quality Scores**



## **Quality Maturity Level**



## **Statistics**

| Managed LEIs                             | 61,838 (+1.11 %) |
|------------------------------------------|------------------|
| Active entities managed                  | 57,514 (+1.05 %) |
| Inactive entities managed                | 4,324 (+1.95 %)  |
| Covered countries                        | 16 (+/-0 %)      |
| New lapsed LEIs *                        | 320 (-14.43 %)   |
| Level 2 Info                             | Values           |
| LEIs with LEI parent relationships       | 4,958 (-1.37 %)  |
| LEIs with complete parent information    | 49,790 (+1.72 %) |
| Duplicates                               | Values           |
| Total LEIs marked as duplicate **        | 104 (+/-0 %)     |
| Duplicate percentage of managed LEIs