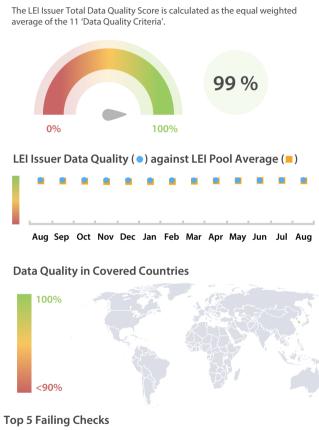

## Data Quality Scores

LEI Issuer Total Data Quality Score

| Check description |  |  |
|-------------------|--|--|
| n R               |  |  |
|                   |  |  |
|                   |  |  |
|                   |  |  |
|                   |  |  |
|                   |  |  |

#### LEI Issuer Total Data Quality Score Trend

Progress achieved with regard to the continuous optimization of the data quality based on the LEI Issuer Total Data Quality Score.

| Data Quality Criteria | Aug      | Jul      | # Checks | # Failed Records |
|-----------------------|----------|----------|----------|------------------|
| Accessibility         | 100.00 % | N/A      | 1        | 0 (0 %)          |
| Accuracy              | 100.00 % | 100.00 % | 8        | 0 (0 %)          |
| Completeness          | 99.88 %  | 99.82 %  | 3        | 2 (0.33 %)       |
| Comprehensiveness     | 100.00 % | 100.00 % | 2        | 0 (0 %)          |
| Consistency           | 100.00 % | 100.00 % | 21       | 0 (0 %)          |
| Currency              | 100.00 % | 100.00 % | 1        | 0 (0 %)          |
| Integrity             | 100.00 % | 100.00 % | 18       | 0 (0 %)          |
| Provenance            | 100.00 % | N/A      | 2        | 0 (0 %)          |
| Representation        | 100.00 % | N/A      | 2        | 0 (0 %)          |
| Uniqueness            | 100.00 % | 100.00 % | 2        | 0 (0 %)          |
| Validity              | 100.00 % | 100.00 % | 15       | 0 (0 %)          |

The Data Quality criteria is expected to contain 12 dimensions. Currently a subset of 11 criteria is implemented, to the detriment of the score, as they are averaged on all of them. This is expected to change, on a nonfixed timeline, to include all 12 dimensions.