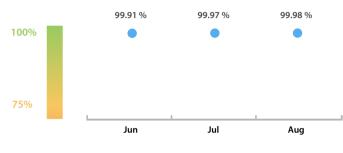

#### LEI Issuer Total Data Quality Score Trend

Progress achieved with regard to the continuous optimization of the data quality based on the LEI Issuer Total Data Quality Score.

| Data Quality Criteria | Aug      | Jul      | # Checks | # Failed Records |
|-----------------------|----------|----------|----------|------------------|
| Accessibility         | 100.00 % | N/A      | 1        | 0 (0 %)          |
| Accuracy              | 100.00 % | 100.00 % | 8        | 0 (0 %)          |
| Completeness          | 99.88 %  | 99.82 %  | 3        | 2 (0.33 %)       |
| Comprehensiveness     | 100.00 % | 100.00 % | 2        | 0 (0 %)          |
| Consistency           | 100.00 % | 100.00 % | 21       | 0 (0 %)          |
| Currency              | 100.00 % | 100.00 % | 1        | 0 (0 %)          |
| Integrity             | 100.00 % | 100.00 % | 18       | 0 (0 %)          |
| Provenance            | 100.00 % | N/A      | 2        | 0 (0 %)          |
| Representation        | 100.00 % | N/A      | 2        | 0 (0 %)          |
| Uniqueness            | 100.00 % | 100.00 % | 2        | 0 (0 %)          |
| Validity              | 100.00 % | 100.00 % | 15       | 0 (0 %)          |