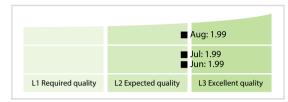

es**



# DISCLAIMER: All figures of this LEI Data Quality Report are derived from these sources: 1) Global Legal Entity Identifier Foundation (GLEIF) Concatenated end-of-month files for all months mentioned in this report and 2) the Data Quality Reports for the reported month based on the LEI-Data-Quality-Check Specification v2.1.7. While every care has been taken in the compilation of this information, GLEIF will not be held responsible for any loss, damage or inconvenience caused as a result of inaccuracy or error within the LEI Data Quality Report. The text and graphic content of the LEI Data Quality Report may be used, printed and distributed ONLY with the copyright information displayed (© Copyright Global Legal Entity Identifier Foundation (GLEIF)).

### **Quality Maturity Level**



#### **Statistics**

|                                          | Values            |
|------------------------------------------|-------------------|
| Managed LEIs                             | 1,812 (+1.51 %)   |
| Active entities managed                  | 1,785 (+1.42 %)   |
| Inactive entities managed                | 27 (+8.00 %)      |
| Covered countries                        | 13 (+/-0 %)       |
| New lapsed LEIs *                        | 16 (-30.43 %)     |
| Level 2 Info                             | Values            |
| LEIs with LEI parent relationships       | 103 (+0.98 %)     |
| LEIs with complete parent information    | 1,576 (+1.74 %)   |
| Duplicates                               | Values            |
| Total LEIs marked as duplicate **        | 2 (+/-0 %)