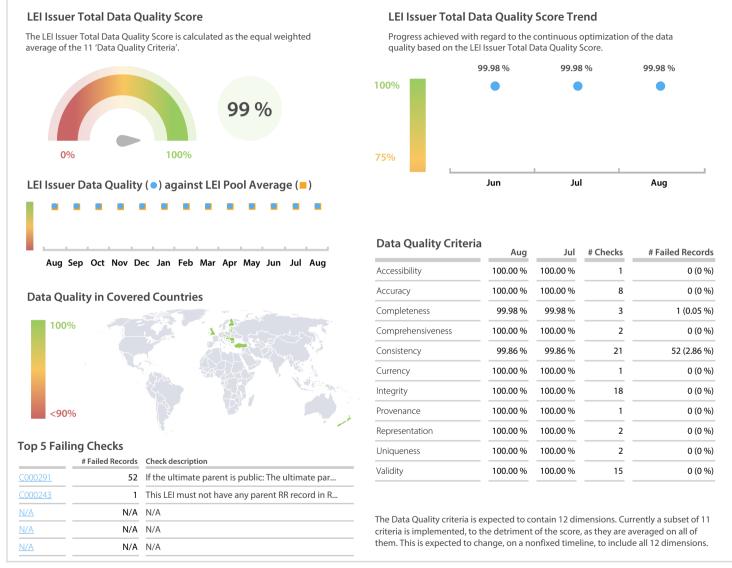

## CSD Slovakia | Data Quality Report | August 2019



### **Data Quality Scores**



# DISCLAIMER: All figures of this LEI Data Quality Report are derived from these sources: 1) Global Legal Entity Identifier Foundation (GLEIF) Concatenated end-of-month files for all months mentioned in this report and 2) the Data Quality Reports for the reported month based on the LEI-Data-Quality-Check Specification v2.1.7. While every care has been taken in the compilation of this information, GLEIF will not be held responsible for any loss, damage or inconvenience caused as a result of inaccuracy or error within the LEI Data Quality Report. The text and graphic content of the LEI Data Quality Report may be used, printed and distributed ONLY with the copyright information displayed (© Copyright Global Legal Entity Identifier Foundation (GLEIF)).

### **Quality Maturity Level**



####