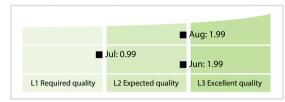

### China Financial Standardization Technical Committee

## Data Quality Report | August 2019

# GOBAL LEGAL EGAL EGAL ENTIFIER IDONOMION

#### **Data Quality Scores**



#### **Quality Maturity Level**



#### **Statistics**

|                                          | Values           |
|------------------------------------------|------------------|
| Managed LEIs                             | 5,554 (+16.07 %) |
| Active entities managed                  | 5,499 (+16.25 %) |
| Inactive entities managed                | 55 (+/-0 %)      |
| Covered countries                        | 19 (+/-0 %       |
| New lapsed LEIs *                        | 36 (+28.57 %)    |
| Level 2 Info                             | Values           |
| LEIs with LEI parent relationships       | 529 (+16.00 %)   |
| LEIs with complete parent information    | 5,346 (+17.00 %) |
| Duplicates                               | Values           |
| Total LEIs marked as duplicate **        | 16 (+6.66 %)     |
| Duplica