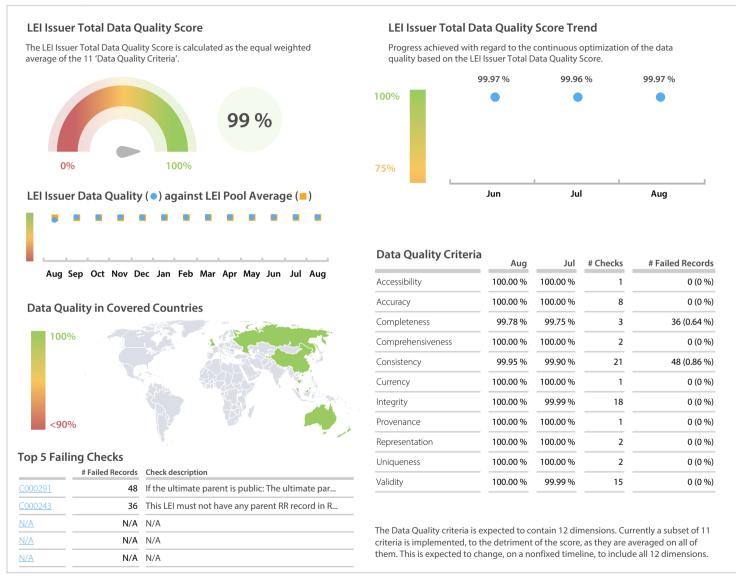

### China Financial Standardization Technical Committee

## Data Quality Report | August 2019

# GOBAL LEGAL EGAL EGAL ENTIFIER IDONOMION

#### **Data Quality Scores**



#### **Quality Maturity Level**



#### **Statistics**

|                                          | Values           |
|------------------------------------------|------------------|
| Managed LEIs                             | 5,554 (+16.07 %) |
| Active entities managed                  | 5,499 (+16.25 %) |
| Inactive entities managed                | 55 (+/-0 %)      |
| Covered countries                        | 19 (+/-0 %       |
| New lapsed LEIs *                        | 36 (+28.57 %)    |
| Level 2 Info                             | Values           |
| LEIs with LEI parent relationships       | 529 (+16.00 %)   |
| LEIs with complete parent information    | 5,346 (+17.00 %) |
| Duplicates                               | Values           |
| Total LEIs marked as duplicate **