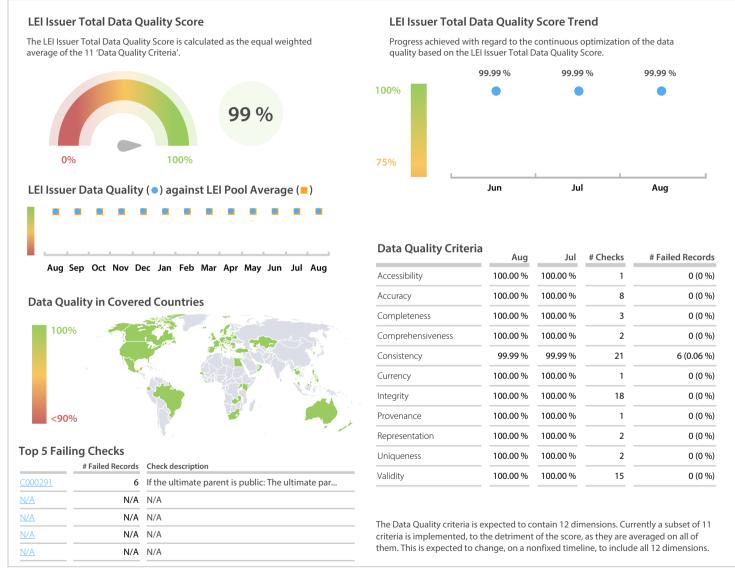

## Euronext Dublin | Data Quality Report | August 2019



## **Data Quality Scores**



## **Quality Maturity Level**

|                     |                     | Aug: 2.99 ■                              |
|---------------------|---------------------|------------------------------------------|
|                     |                     | Jul: 2.99 <b>■</b><br>Jun: 2.99 <b>■</b> |
| L1 Required quality | L2 Expected quality | L3 Excellent quality                     |

## **Statistics**

| Managed LEIs                             | 9,650 (+0.55 %) |
|------------------------------------------|-----------------|
| Active entities managed                  | 9,416 (+0.02 %) |
| Inactive entities managed                | 234 (+27.86 %)  |
| Covered countries                        | 84 (+/-0 %)     |
| New lapsed LEIs *                        | 105 (-7.89 %)   |
| Level 2 Inf