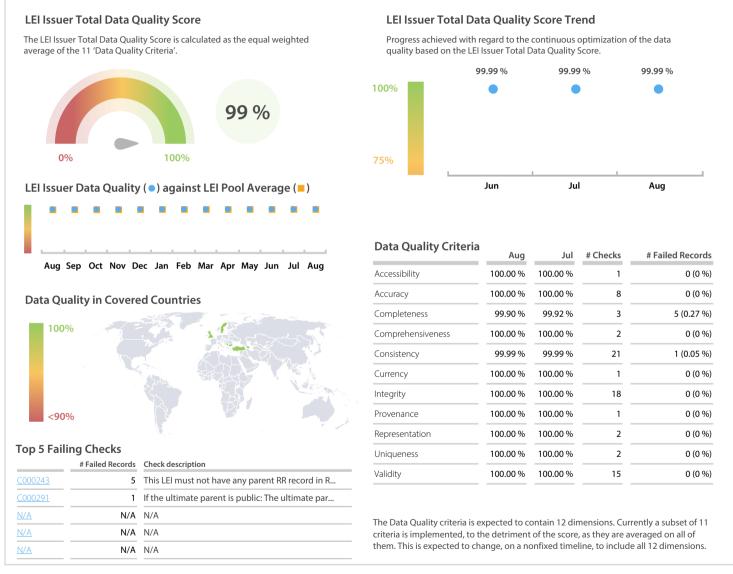

## Takasbank | Data Quality Report | August 2019



### **Data Quality Scores**



# DISCLAIMER: All figures of this LEI Data Quality Report are derived from these sources: 1) Global Legal Entity Identifier Foundation (GLEIF) Concatenated end-of-month files for all months mentioned in this report and 2) the Data Quality Reports for the reported month based on the LEI-Data-Quality-Check Specification v2.1.7. While every care has been taken in the compilation of this information, GLEIF will not be held responsible for any loss, damage or inconvenience caused as a result of inaccuracy or error within the LEI Data Quality Report. The text and graphic content of the

LEI Data Quality Report may be used, printed and distributed ONLY with the copyright information displayed (© Copyright Global Legal Entity Identifier Foundation (GLEIF)).

### **Quality Maturity Level**

|