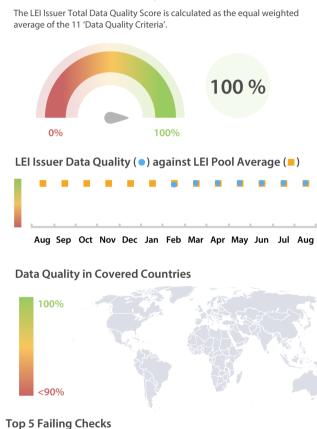

#### LEI Issuer Total Data Quality Score Trend

Progress achieved with regard to the continuous optimization of the data quality based on the LEI Issuer Total Data Quality Score.

| Data Quality Criteria | Aug      | Jul      | # Checks | # Failed Records |
|-----------------------|----------|----------|----------|------------------|
| Accessibility         | 100.00 % | 100.00 % | 1        | 0 (0 %)          |
| Accuracy              | 100.00 % | 100.00 % | 8        | 0 (0 %)          |
| Completeness          | 100.00 % | 100.00 % | 3        | 0 (0 %)          |
| Comprehensiveness     | 100.00 % | 100.00 % | 2        | 0 (0 %)          |
| Consistency           | 100.00 % | 100.00 % | 21       | 0 (0 %)          |
| Currency              | 100.00 % | 100.00 % | 1        | 0 (0 %)          |
| Integrity             | 100.00 % | 100.00 % | 18       | 0 (0 %)          |
| Provenance            | 100.00 % | 100.00 % | 1        | 0 (0 %)          |
| Representation        | 100.00 % | 100.00 % | 2        | 0 (0 %)          |
| Uniqueness            | 100.00 % | 100.00 % | 2        | 0 (0 %)          |
| Validity              | 100.00 % | 100.00 % | 15       | 0 (0 %)          |

The Data Quality criteria is expected to contain 12 dimensions. Currently a subset of 11 criteria is implemented, to the detriment of the score, as they are averaged on all of them. This is expected to change, on a nonfixed timeline, to include all 12 dimensions.