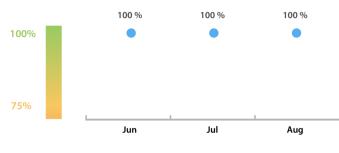

#### LEI Issuer Total Data Quality Score Trend

Progress achieved with regard to the continuous optimization of the data quality based on the LEI Issuer Total Data Quality Score.

| Data Quality Criteria | Aug      | Jul      | # Checks | # Failed Records |
|-----------------------|----------|----------|----------|------------------|
| Accessibility         | 100.00 % | 100.00 % | 1        | 0 (0 %)          |
| Accuracy              | 100.00 % | 100.00 % | 8        | 0 (0 %)          |
| Completeness          | 100.00 % | 100.00 % | 3        | 0 (0 %)          |
| Comprehensiveness     | 100.00 % | 100.00 % | 2        | 0 (0 %)          |
| Consistency           | 100.00 % | 100.00 % | 21       | 0 (0 %)          |
| Currency              | 100.00 % | 100.00 % | 1        | 0 (0 %)          |
| Integrity             | 100.00 % | 100.00 % | 18       | 0 (0 %)          |
| Provenance            | 100.00 % | 100.00 % | 1        | 0 (0 %)          |
| Representation        | 100.00 % | 100.00 % | 2        | 0 (0 %)          |
| Uniqueness            | 100.00 % | 100.00 % | 2        | 0 (0 %)          |
| Validity              | 100.00 % | 100.00 % | 15       | 0 (0 %)          |