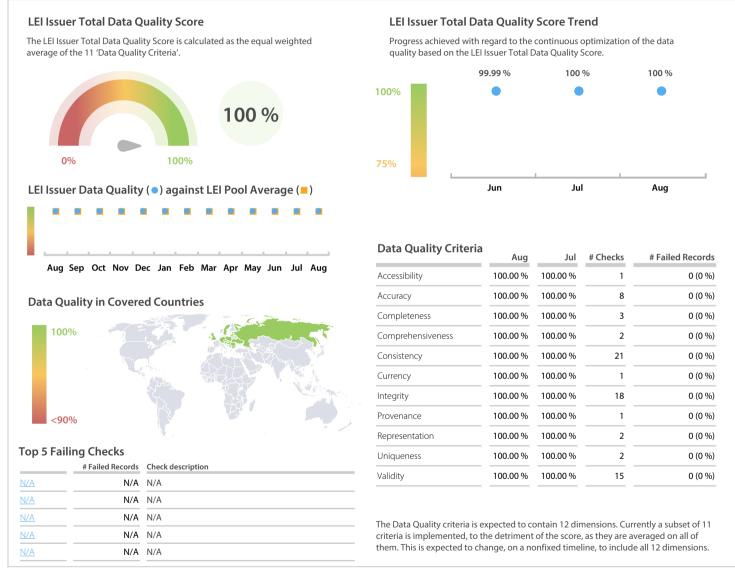

## CSD Prague | Data Quality Report | August 2020



## **Data Quality Scores**



## **Quality Maturity Level**



## **Statistics**

| Totals                                   | Values           |
|------------------------------------------|------------------|
| Managed LEIs                             | 18,177 (+0.69 %) |
| Active entities managed                  | 17,817 (+0.70 %) |
| Inactive entities managed                | 360 (+0.27 %)    |
| Covered countries                        | 30 (+/-0 %)      |
| New lapsed LEIs *                        | 104 (-8.77 %)    |
| Level 2 Info                             | Values           |
| LEIs with LEI parent relationships       | 1,594 (+0.94 %)  |
| LEIs with complete parent information    | 15,495 (+0.83 %) |
| Duplicates                               | Values           |
| Total LEIs marked as duplicate **