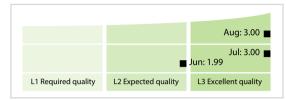

## CSD Prague | Data Quality Report | August 2020



## **Data Quality Scores**



## **Quality Maturity Level**



## **Statistics**

| Totals                                   | Values           |
|------------------------------------------|------------------|
| Managed LEIs                             | 18,177 (+0.69 %) |
| Active entities managed                  | 17,817 (+0.70 %) |
| Inactive entities managed                | 360 (+0.27 %)    |
| Covered countries                        | 30 (+/-0 %)      |
| New lapsed LEIs *                        | 104 (-8.77 %)    |
| Level 2 Info                             | Values           |
| LEIs with LEI parent relationships       | 1,594 (+0.94 %)  |
| LEIs with complete parent information    | 15,495 (+0.83 %) |
| Duplicates                               | Values           |
| Total LEIs marked as duplicate **        | 26 (+/-0 %)      |
| Duplicate