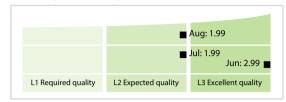

## LEIL | Data Quality Report | August 2020



## **Data Quality Scores**



## **Quality Maturity Level**



## **Statistics**

| Managed LEIs                             | 29,127 (+1.27 %) |
|------------------------------------------|------------------|
| Active entities managed                  | 28,890 (+1.24 %) |
| Inactive entities managed                | 237 (+5.33 %)    |
| Covered countries                        | 1 (+/-0 %)       |
| New lapsed LEIs *                        | 263 (+27.66 %)   |
| Level 2 Info                             | Values           |
| LEIs with LEI parent relationships       | 4,279 (+0.87 %)  |
| LEIs with complete parent information    | 28,830 (+1.34 %) |
| Duplicates                               | Values           |
| Total LEIs marked as duplicate **        | 4 (+/-0 %)       |
| Duplicate percentage of managed LEIs     | < 1 % (-1.25 %)  |
| Challenge