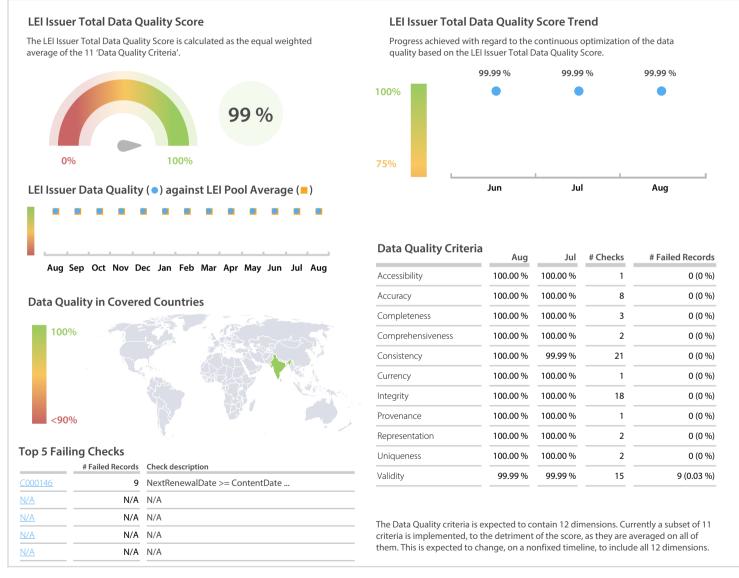

## **Data Quality Scores**

## **Statistics**

| Managed LEIs                             | 29,127 (+1.27 %) |
|------------------------------------------|------------------|
| Active entities managed                  | 28,890 (+1.24 %) |
| Inactive entities managed                | 237 (+5.33 %)    |
| Covered countries                        | 1 (+/-0 %)       |
| New lapsed LEIs *                        | 263 (+27.66 %)   |
| Level 2 Info                             | Values           |
| LEIs with LEI parent relationships       | 4,279 (+0.87 %)  |
| LEIs with complete parent information    | 28,830 (+1.34 %) |
| Duplicates                               | Values           |
| Total LEIs marked as duplicate **        | 4 (+/-0 %)       |
| Duplicate percentage of managed LEIs     | < 1 % (-1.25 %)  |
| Challenges                               | Values           |
| Challenges this month                    | 2 (-33.33 %)     |
| Duplicates found this month              | 0 (+/-0 %)       |
| Updates to entity information this month | 1 (> 1000 %)     |
| Files                                    | Values           |
| No. of days per month with CDF-          | 31 / 31 (+/-0 %) |