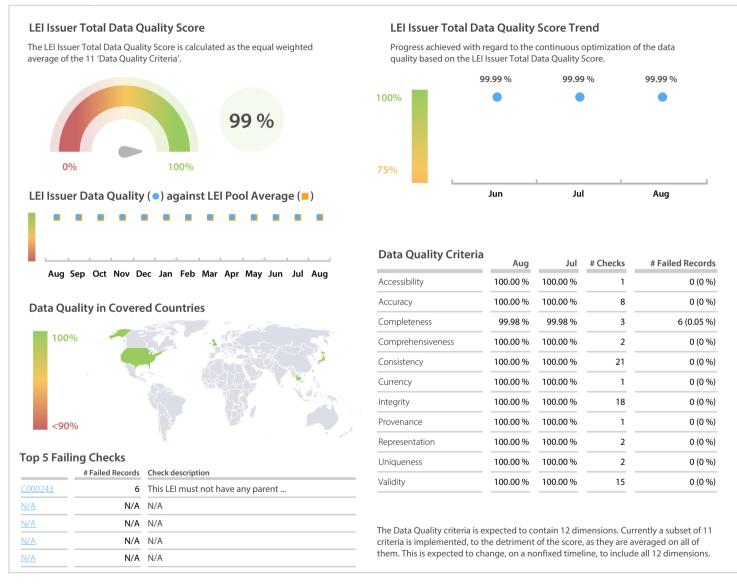

### **Data Quality Scores**

#### **Statistics**

|                                          | 10 207 ( 1 57 0) |
|------------------------------------------|------------------|
| Managed LEIs                             | 10,387 (+1.57 %) |
| Active entities managed                  | 8,005 (+1.21 %)  |
| Inactive entities managed                | 2,382 (+2.80 %)  |
| Covered countries                        | 13 (+/-0 %       |
| New lapsed LEIs *                        | 6 (> 100 %       |
| Level 2 Info                             | Values           |
| LEIs with LEI parent relationships       | 168 (+3.06 %)    |
| LEIs with complete parent information    | 9,440 (+1.73 %)  |
| Duplicates                               | Values           |
| Total LEIs marked as duplicate **        | 2 (+/-0 %        |
| Duplicate percentage of managed LEIs     | < 1 % (-1.55 %   |
| Challenges                               | Values           |
| Challenges this month                    | 1 (+/-0 %        |
| Duplicates found this month              | 0 (+/-0 %        |
| Updates to entity information this month | 0 (-100.00 %     |
| Files                                    | Values           |
| No. of days per month with CDF-          | 31 / 31 (+/-0 %  |