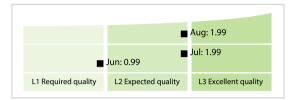

# Japan Exchange Group/ Tokyo Stock Exchange (JPX/TSE)

## Data Quality Report | August 2020



### **Data Quality Scores**



#### **Quality Maturity Level**



#### **Statistics**

|                                          | 10 207 ( 1 57 0) |
|------------------------------------------|------------------|
| Managed LEIs                             | 10,387 (+1.57 %) |
| Active entities managed                  | 8,005 (+1.21 %)  |
| Inactive entities managed                | 2,382 (+2.80 %)  |
| Covered countries                        | 13 (+/-0 %       |
| New lapsed LEIs *                        | 6 (> 100 %       |
| Level 2 Info                             | Values           |
| LEIs with LEI parent relationships       | 168 (+3.06 %)    |
| LEIs with complete parent information    | 9,440 (+1.73 %)  |
| Duplicates                               | Values           |
| Total LEIs marked as duplicate **        | 2 (+/-0 %        |
| Duplica