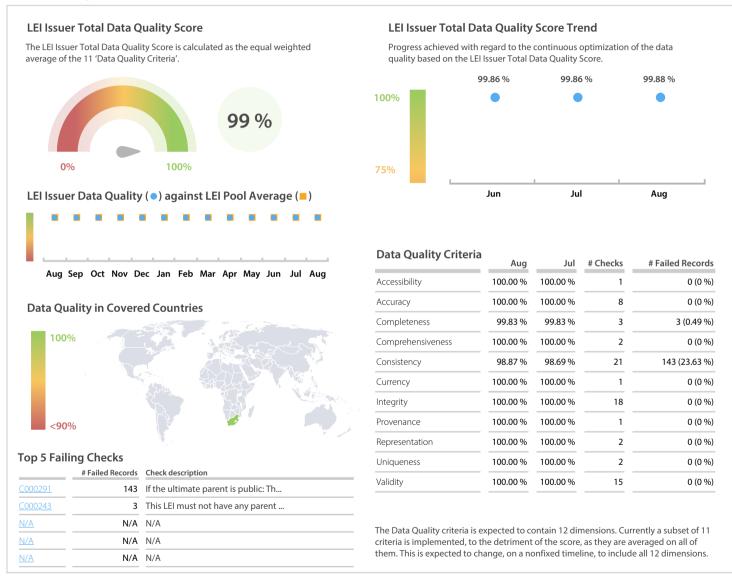

## Strate | Data Quality Report | August 2020



## **Data Quality Scores**



## **Quality Maturity Level**



## **Statistics**

|                                          | Values           |
|------------------------------------------|------------------|
| Managed LEIs                             | 605 (+0.16 %)    |
| Active entities managed                  | 605 (+0.16 %)    |
| Inactive entities managed                | 0 (+/-0 %)       |
| Covered countries                        | 1 (+/-0 %)       |
| New lapsed LEIs *                        | 62 (+67.56 %)    |
| Level 2 Info                             | Values           |
| LEIs with LEI parent relationships       | 211 (+0.47 %)    |
| LEIs with complete parent information    | 444 (-10.84 %)   |
| Duplicates                               | Values           |
| Total LEIs marked as duplicate **