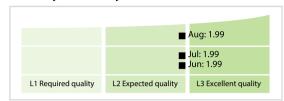

## Strate | Data Quality Report | August 2020



## **Data Quality Scores**



## **Quality Maturity Level**



## **Statistics**

|                                          | Values           |
|------------------------------------------|------------------|
| Managed LEIs                             | 605 (+0.16 %)    |
| Active entities managed                  | 605 (+0.16 %)    |
| Inactive entities managed                | 0 (+/-0 %)       |
| Covered countries                        | 1 (+/-0 %)       |
| New lapsed LEIs *                        | 62 (+67.56 %)    |
| Level 2 Info                             | Values           |
| LEIs with LEI parent relationships       | 211 (+0.47 %)    |
| LEIs with complete parent information    | 444 (-10.84 %)   |
| Duplicates                               | Values           |
| Total LEIs marked as duplicate **        | 0 (+/-0 %)       |
| Duplicate