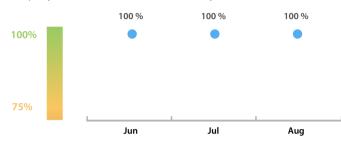

#### LEI Issuer Total Data Quality Score Trend

Progress achieved with regard to the continuous optimization of the data quality based on the LEI Issuer Total Data Quality Score.

| Data Quality Criteria | Aug      | Jul      | # Checks | # Failed Records |
|-----------------------|----------|----------|----------|------------------|
| Accessibility         | 100.00 % | 100.00 % | 1        | 0 (0 %)          |
| Accuracy              | 100.00 % | 100.00 % | 8        | 0 (0 %)          |
| Completeness          | 100.00 % | 100.00 % | 3        | 0 (0 %)          |
| Comprehensiveness     | 100.00 % | 100.00 % | 2        | 0 (0 %)          |
| Consistency           | 100.00 % | 100.00 % | 21       | 0 (0 %)          |
| Currency              | 100.00 % | 100.00 % | 1        | 0 (0 %)          |
| Integrity             | 100.00 % | 100.00 % | 18       | 0 (0 %)          |
| Provenance            | 100.00 % | 100.00 % | 1        | 0 (0 %)          |
| Representation        | 100.00 % | 100.00 % | 2        | 0 (0 %)          |
| Uniqueness            | 100.00 % | 100.00 % | 2        | 0 (0 %)          |
| Validity              | 100.00 % | 100.00 % | 15       | 0 (0 %)          |