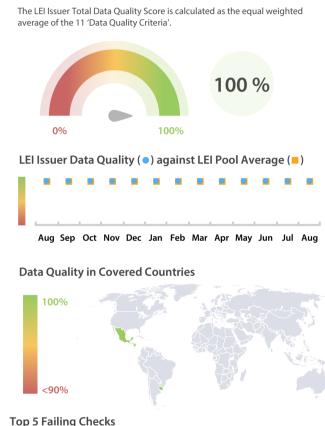

# **Data Quality Scores**

LEI Issuer Total Data Quality Score

|            | 5                |                   |
|------------|------------------|-------------------|
|            | # Failed Records | Check description |
| <u>N/A</u> | N/A              | N/A               |
|            |                  |                   |

The Data Quality criteria is expected to contain 12 dimensions. Currently a subset of 11 criteria is implemented, to the detriment of the score, as they are averaged on all of them. This is expected to change, on a nonfixed timeline, to include all 12 dimensions.