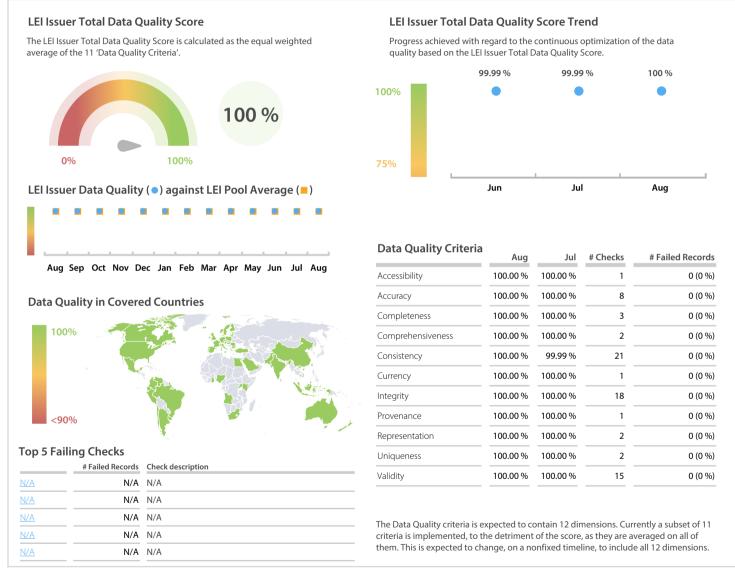

## GS1 | Data Quality Report | August 2020



## **Data Quality Scores**



## **Quality Maturity Level**

|                     |                     | Aug: 3.00 ■                              |
|---------------------|---------------------|------------------------------------------|
|                     |                     | Jul: 2.99 <b>■</b><br>Jun: 2.99 <b>■</b> |
| L1 Required quality | L2 Expected quality | L3 Excellent quality                     |

## **Statistics**

| Managed LEIs                             | 35,288 (+0.35 %) |
|------------------------------------------|------------------|
| Active entities managed                  | 35,192 (+0.34 %) |
| Inactive entities managed                | 96 (+6.66 %)     |
| Covered countries                        | 87 (+/-0 %)      |
| New lapsed LEIs *                        | 209 (+1.95 %)    |
| Level