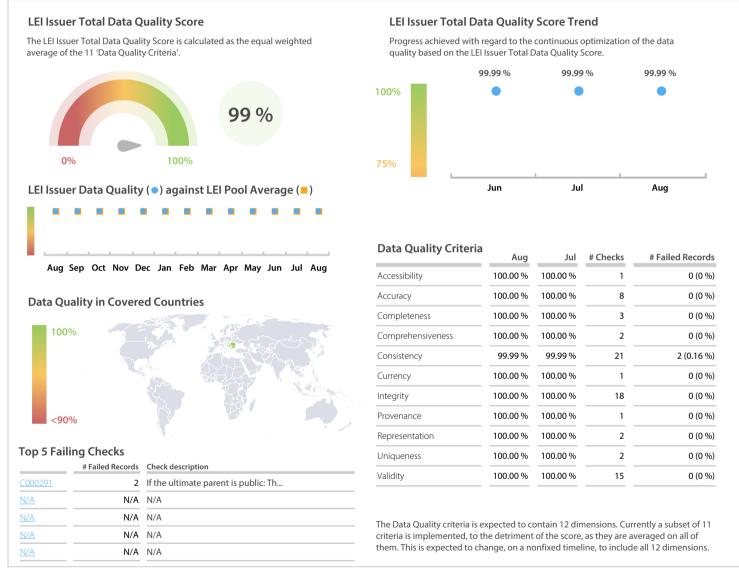

## **Data Quality Scores**

## **Quality Maturity Level**

|                     |                     | Aug: 2.99 ■                |
|---------------------|---------------------|----------------------------|
|                     |                     | Jul: 2.99 ■<br>Jun: 2.99 ■ |
| L1 Required quality | L2 Expected quality | L3 Excellent quality       |