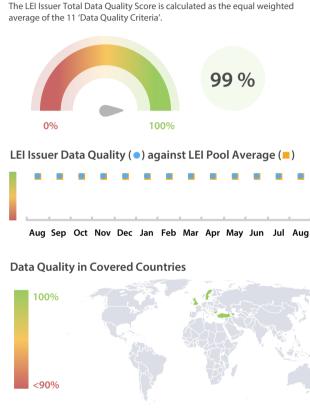

## Data Quality Scores

LEI Issuer Total Data Quality Score

#### LEI Issuer Total Data Quality Score Trend

Progress achieved with regard to the continuous optimization of the data quality based on the LEI Issuer Total Data Quality Score.

| Data Quality Criteria | Aug      | Jul      | # Checks | # Failed Records |
|-----------------------|----------|----------|----------|------------------|
| Accessibility         | 100.00 % | 100.00 % | 1        | 0 (0 %)          |
| Accuracy              | 100.00 % | 100.00 % | 8        | 0 (0 %)          |
| Completeness          | 99.98 %  | 99.98 %  | 3        | 1 (0.03 %)       |
| Comprehensiveness     | 100.00 % | 100.00 % | 2        | 0 (0 %)          |
| Consistency           | 100.00 % | 100.00 % | 21       | 0 (0 %)          |
| Currency              | 100.00 % | 100.00 % | 1        | 0 (0 %)          |
| Integrity             | 100.00 % | 100.00 % | 18       | 0 (0 %)          |
| Provenance            | 100.00 % | 100.00 % | 1        | 0 (0 %)          |
| Representation        | 100.00 % | 100.00 % | 2        | 0 (0 %)          |
| Uniqueness            | 100.00 % | 100.00 % | 2        | 0 (0 %)          |
| Validity              | 99.99 %  | 100.00 % | 15       | 2 (0.07 %)       |

The Data Quality criteria is expected to contain 12 dimensions. Currently a subset of 11 criteria is implemented, to the detriment of the score, as they are averaged on all of them. This is expected to change, on a nonfixed timeline, to include all 12 dimensions.