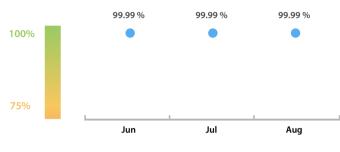

#### LEI Issuer Total Data Quality Score Trend

Progress achieved with regard to the continuous optimization of the data quality based on the LEI Issuer Total Data Quality Score.

| Data Quality Criteria | Aug      | Jul      | # Checks | # Failed Records |
|-----------------------|----------|----------|----------|------------------|
| Accessibility         | 100.00 % | 100.00 % | 1        | 0 (0 %)          |
| Accuracy              | 100.00 % | 100.00 % | 8        | 0 (0 %)          |
| Completeness          | 99.98 %  | 99.98 %  | 3        | 1 (0.03 %)       |
| Comprehensiveness     | 100.00 % | 100.00 % | 2        | 0 (0 %)          |
| Consistency           | 100.00 % | 100.00 % | 21       | 0 (0 %)          |
| Currency              | 100.00 % | 100.00 % | 1        | 0 (0 %)          |
| Integrity             | 100.00 % | 100.00 % | 18       | 0 (0 %)          |
| Provenance            | 100.00 % | 100.00 % | 1        | 0 (0 %)          |
| Representation        | 100.00 % | 100.00 % | 2        | 0 (0 %)          |
| Uniqueness            | 100.00 % | 100.00 % | 2        | 0 (0 %)          |
| Validity              | 99.99 %  | 100.00 % | 15       | 2 (0.07 %)       |