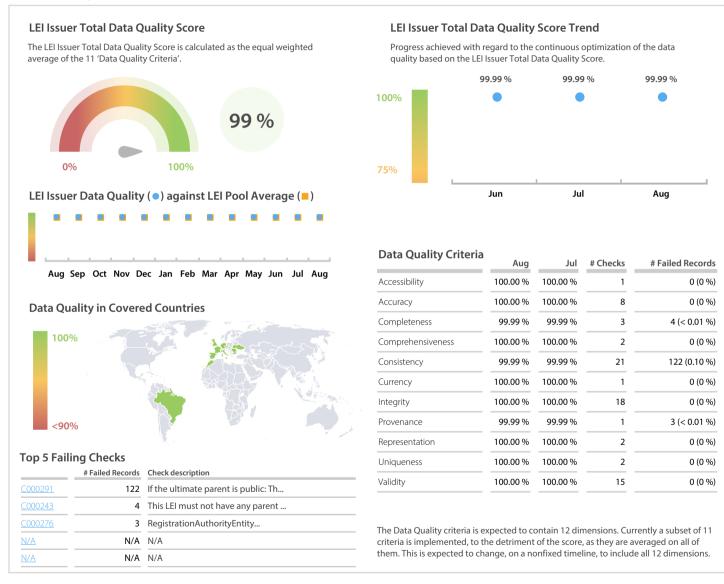

## InfoCamere | Data Quality Report | August 2020



## **Data Quality Scores**



## **Quality Maturity Level**

|                     | -                   | Aug: 1.99              |
|---------------------|---------------------|------------------------|
|                     | :                   | Jul: 1.99<br>Jun: 1.99 |
| L1 Required quality | L2 Expected quality | L3 Excellent quality   |

## **Statistics**

| Managed LEIs                             | 116,334 (+0.62 %) |
|------------------------------------------|-------------------|
| Active entities managed                  | 111,552 (+0.62 %) |
| Inactive entities managed                | 4,782 (+0.48 %)   |
| Covered countries                        | 17 (+/-0 %)       |
| New lapsed LEIs *                        | 420 (-45.09 %)    |
| Level 2 Info                             | Values            |
| LEIs w