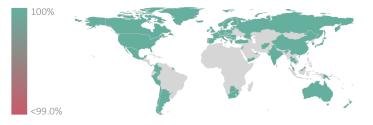

%) Jul Jul Jun Days with Insufficient Days with Required Days with Expected Days with Excellent Quality Quality Quality

#### **Top 5 Failing Checks**

| Check ID | Avg. Number of<br>Check Failures | Maturity<br>Level | Quality Criterion |
|----------|----------------------------------|-------------------|-------------------|
| C000291  | 8 (-11.11%)                      | Expected          | Consistency       |
| C000312  | <1 (-)                           | Required          | Accuracy          |
| C000245  | <1 (+299.38%)                    | Required          | Consistency       |
| C000243  | <1 (-90.32%)                     | Expected          | Completeness      |
| C000262  | <1 (+/-0.00%)                    | Required          | Currency          |

## **Data Quality World Map**



#### **Data Quality Criteria**

| Quality Criterion<br>(No. of Checks) | Data Quality Score (DQS) Trend<br>(Jun - Aug) | Avg.<br>DQS | Avg. Number of<br>Check Failures |
|--------------------------------------|-----------------------------------------------|-------------|----------------------------------|
| Accessibility (5)                    |                                               | 100.00      | 0 (0.00%)                        |
| Accuracy (8)                         |                                               | 99.99       | <1 (<0.01%)                      |
| Completeness (6)                     |                                               | 99.99       | <1 (<0.01%)                      |
| Comprehensiveness (6)                | <u> </u>