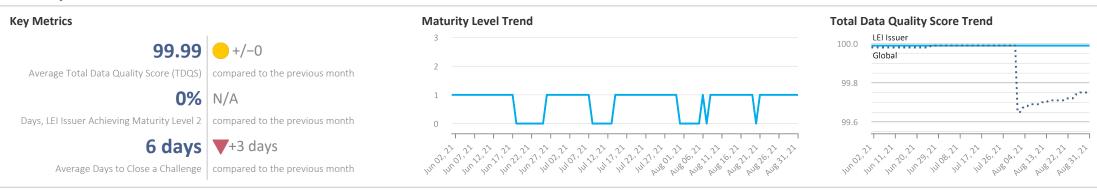

#### **Maturity Level Performance** Maturity Level 0 Maturity Level 1 Maturity Level 2 **Maturity Level 3** 8/30 7/31 **7/31** 22/30 24/31 24/31 0/30 0/31 0/31 0/30 0/31 0/31 (23%) (23%) (73%) (77%) (77%) (0%) (0%) (0%) (0%) (0%) Jul Jul Jun Days with Insufficient Days with Required Days with Expected Days with Excellent Quality Quality Quality

## **Statistics**

| Totals                                                   | Values           |
|----------------------------------------------------------|------------------|
| Total LEI Records                                        | 101,300 (+5.23%) |
| Active Entities Managed                                  | 101,053 (+5.23%) |
| New Issued LEIs                                          | 4,438 (+8.43%)   |
| Renewed LEIs                                             | 3,713 (-7.06%)   |
| Lapsed LEIs                                              | 14,421 (+5.78%)  |
| Countries                                                | 89 (+1.14%)      |
| Relationship Information                                 | Values           |
| LEIs with Relationships                                  | 949 (+3.38%)     |
| LEIs with Complete Parent<br>Information                 | 101,260 (+5.24%) |
| Marked Duplicates                                        | Values           |
| Total LEIs                                               | 57 (+5.56%)      |
| Total LEIs in Percentage                                 | <1% (+0.36%)     |
| New Marked LEIs                                          | 3 (-40.00%)      |
| Challenges                                               | Values           |
| New Challenges                                           | 32 (-34.69%)     |
| Closed Challenges                                        | 23 (-47.73%)     |
| Closed Challenges with Update                            | 15 (+36.36%)     |
| Avg. Days to Close a Challenge                           | 6 (+100.00%)     |
| Files                                                    | Values           |
| No. of Days per Month with<br>CDF-Compliant File Uploads | 31 (+/-0.00%)    |
|                                                          |                  |