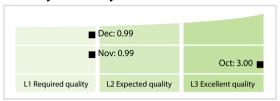

CLAIMER: All figures of this LEI Data Quality Report are derived from these sources: 1) Global Legal Entity Identifier Foundation (GLEIF) Concatenated end-of-month files for all months mentioned in this report and 2) Data Quality Reports for all aforementioned concatenated files based on the LEI-Data-Quality-Check Specification v2.0. While every care has been taken in the compilation of this information, GLEIF will not be held responsible for any loss, damage or inconvenience caused as a result of inaccuracy or error within the LEI Data Quality Report. The text and graphic content of the LEI Data Quality Report may be used, printed and distributed ONLY with the copyright information displayed (© Copyright Global Legal Entity Identifier Foundation (GLEIF)).

### **Quality Maturity Level**



#### **Statistics**

| Managed LEIs                             | 11,869 (+7.66 %  |
|------------------------------------------|------------------|
| Active entities managed                  | 11,729 (+7.76 %  |
| Inactive entities managed                | 140 (+/-0 %      |
| Covered countries                        | 33 (+/-0 %       |
| New lapsed LEIs *                        | 78 (-26.41 %     |
| Level 2 Info                             | Values           |
| LEIs with LEI parent relationships       | 463 (+78.07 %    |
| LEIs with complete parent information    | 4,526 (+56.98 %  |
| Duplicates                               | Values           |
| Total LEIs marked as duplicate **        | 19 (+/-0 %       |
| Duplicate percentage of managed LEIs     | < 1 % (-7.11 %   |
| Challen