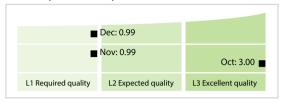

SCLAIMER: All figures of this LEI Data Quality Report are derived from these sources: 1) Global Legal Entity Identifier Foundation (GLEIF) Concatenated end-of-month files for all months mentioned in this report and 2) Data Quality Reports for all aforementioned concatenated files based on the LEI-Data-Quality-Check Specification v2.0. While every care has been taken in the compilation of this information, GLEIF will not be held responsible for any loss, damage or inconvenience caused as a result of inaccuracy or error within the LEI Data Quality Report. The text and graphic content of the LEI Data Quality Report may be used, printed and distributed ONLY with the copyright information displayed (© Copyright Global Legal Entity Identifier Foundation (GLEIF)).

## **Quality Maturity Level**



## **Statistics**

| Managed LEIs                             | 1,679 (+56.18 %)  |
|------------------------------------------|-------------------|
| Active entities managed                  | 1,677 (+56.29 %)  |
| Inactive entities managed                | 2 (+/-0 %)        |
| Covered countries                        | 32 (+6.66 %)      |
| New lapsed LEIs *                        | 4 (> 100 %)       |
| Level 2 Info                             | Values            |
| LEIs with LEI parent relationships       | 128 (+47.12 %)    |
| LEIs with complete parent information    | 1,500 (+70.26 %)  |
| Duplicates                               | Values            |
| Total LEIs marked as duplicate **        | 0 (+/-0 %)        |
| Duplicate percentage of managed LEIs     | 0 % (+/-0 %)      |