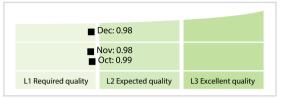

SCLAIMER: All figures of this LEI Data Quality Report are derived from these sources: 1) Global Legal Entity Identifier Foundation (GLEIF) Concatenated end-of-month files for all months mentioned in this report and 2) Data Quality Reports for all aforementioned concatenated files based on the LEI-Data-Quality-Check Specification v2.0. While every care has been taken in the compilation of this information, GLEIF will not be held responsible for any loss, damage or inconvenience caused as a result of inaccuracy or error within the LEI Data Quality Report. The text and graphic content of the LEI Data Quality Report may be used, printed and distributed ONLY with the copyright information displayed (© Copyright Global Legal Entity Identifier Foundation (GLEIF)).

## **Quality Maturity Level**



## Statistics

| Totals                                                    | Values            |
|-----------------------------------------------------------|-------------------|
| Managed LEIs                                              | 77,015 (+35.98 %  |
| Active entities managed                                   | 76,149 (+36.36 %  |
| Inactive entities managed                                 | 866 (+9.06 %      |
| Covered countries                                         | 28 (+16.66 %      |
| New lapsed LEIs *                                         | 126 (+51.80 %     |
| Level 2 Info                                              | Values            |
| LEIs with LEI parent relationships                        | 2 (> 1000 %       |
| LEIs with complete parent information