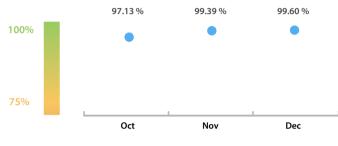

#### LEI Issuer Total Data Quality Score Trend

Progress achieved with regard to the continuous optimization of the data quality based on the LEI Issuer Total Data Quality Score.

| Data Quality Criteria | Dec      | Nov      | # Checks | # Failed Records |
|-----------------------|----------|----------|----------|------------------|
| Accuracy              | 100.00 % | 100.00 % | 7        | 0 (0 %)          |
| Completeness          | 99.92 %  | 99.95 %  | 1        | 56 (0.07 %)      |
| Comprehensiveness     | 100.00 % | 100.00 % | 2        | 0 (0 %)          |
| Consistency           | 96.88 %  | 95.18%   | 16       | 38,348 (49.79 %) |
| Currency              | 100.00 % | 100.00 % | 1        | 0 (0 %)          |
| Integrity             | 100.00 % | 100.00 % | 15       | 0 (0 %)          |
| Uniqueness            | 100.00 % | 100.00 % | 1        | 0 (0 %)          |
| Validity              | 99.99 %  | 99.99 %  | 15       | 50 (0.06 %)      |