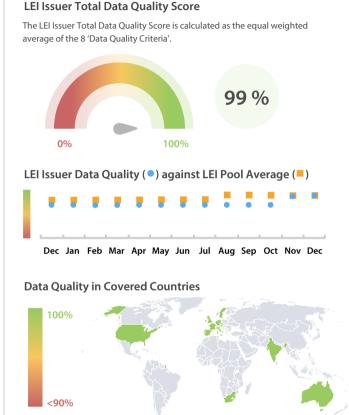

## **Data Quality Scores**

The Data Quality criteria is expected to contain 12 dimensions. Currently a subset of 8 criteria is implemented, to the detriment of the score, as they are averaged on all of them. This is expected to change, on a nonfixed timeline, to include all 12 dimensions.