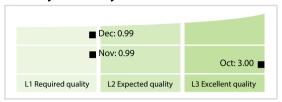

CLAIMER: All figures of this LEI Data Quality Report are derived from these sources: 1) Global Legal Entity Identifier Foundation (GLEIF) Concatenated end-of-month files for all months mentioned in this report and 2) Data Quality Reports for all aforementioned concatenated files based on the LEI-Data-Quality-Check Specification v2.0. While every care has been taken in the compilation of this information, GLEIF will not be held responsible for any loss, damage or inconvenience caused as a result of inaccuracy or error within the LEI Data Quality Report. The text and graphic content of the LEI Data Quality Report may be used, printed and distributed ONLY with the copyright information displayed (© Copyright Global Legal Entity Identifier Foundation (GLEIF)).

### **Quality Maturity Level**



#### **Statistics**

| Totals                                   | Values             |
|------------------------------------------|--------------------|
| Managed LEIs                             | 347 (+23.04 %)     |
| Active entities managed                  | 347 (+23.04 %)     |
| Inactive entities managed                | 0 (+/-0 %)         |
| Covered countries                        | 15 (+7.14 %)       |
| New lapsed LEIs *                        | 3 (-40.00 %)       |
| Level 2 Info                             | Values             |
| LEIs with LEI parent relationships       | 75 (+97.36 %)      |
| LEIs with complete parent information    | 241 (+45.18 %)     |
| Duplicates                               | Values             |
| Total LEIs marked as duplicate **        | 0 (+/-