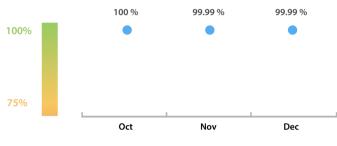

#### LEI Issuer Total Data Quality Score Trend

Progress achieved with regard to the continuous optimization of the data quality based on the LEI Issuer Total Data Quality Score.

| Data Quality Criteria | Dec      | Nov      | # Checks | # Failed Records |
|-----------------------|----------|----------|----------|------------------|
| Accuracy              | 99.99 %  | 100.00 % | 7        | 1 (< 0.01 %)     |
| Completeness          | 99.99 %  | 99.97 %  | 1        | 1 (< 0.01 %)     |
| Comprehensiveness     | 100.00 % | 100.00 % | 2        | 0 (0 %)          |
| Consistency           | 99.99 %  | 99.98 %  | 16       | 22 (0.15 %)      |
| Currency              | 100.00 % | 100.00 % | 1        | 0 (0 %)          |
| Integrity             | 99.99 %  | 100.00 % | 15       | 1 (< 0.01 %)     |
| Uniqueness            | 100.00 % | 99.97 %  | 1        | 0 (0 %)          |
| Validity              | 99.99 %  | 99.99 %  | 15       | 1 (< 0.01 %)     |