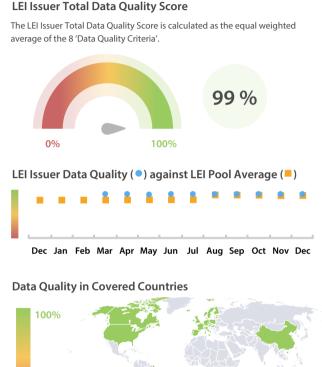

# Data Quality Scores

The Data Quality criteria is expected to contain 12 dimensions. Currently a subset of 8 criteria is implemented, to the detriment of the score, as they are averaged on all of them. This is expected to change, on a nonfixed timeline, to include all 12 dimensions.