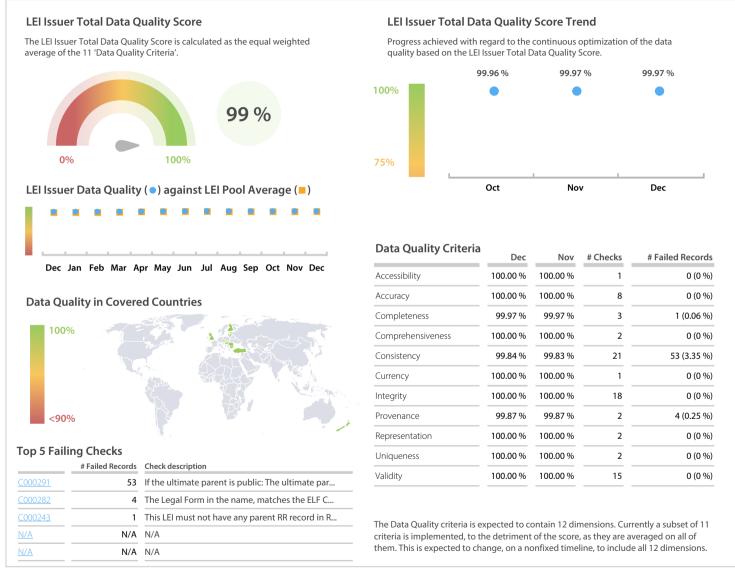

## CSD Slovakia | Data Quality Report | December 2018



## **Data Quality Scores**



## **Quality Maturity Level**



## **Statistics**

|                                          | Values          |
|------------------------------------------|-----------------|
| Managed LEIs                             | 1,579 (+1.87 %) |
| Active entities managed                  | 1,561 (+1.82 %) |
| Inactive entities managed                | 18 (+5.88 %)    |
| Covered countries                        | 14 (+/-0 %)     |
| New lapsed LEIs *                        | 46 (> 100 %)    |
| Level 2 Info                             | Values          |
| LEIs with LEI parent relationships       | 92 (+1.09 %)    |
| LEIs with complete parent information    | 1,347 (+2.27 %) |
| Duplicates                               | Values          |
| Total LEIs marked as duplicate **        | 2 (+/-0