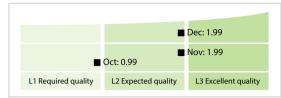

## CSD Slovakia | Data Quality Report | December 2018



## **Data Quality Scores**



## **Quality Maturity Level**



## **Statistics**

|                                          | Values          |
|------------------------------------------|-----------------|
| Managed LEIs                             | 1,579 (+1.87 %) |
| Active entities managed                  | 1,561 (+1.82 %) |
| Inactive entities managed                | 18 (+5.88 %)    |
| Covered countries                        | 14 (+/-0 %)     |
| New lapsed LEIs *                        | 46 (> 100 %)    |
| Level 2 Info                             | Values          |
| LEIs with LEI parent relationships       | 92 (+1.09 %)    |
| LEIs with complete parent information    | 1,347 (+2.27 %) |
| Duplicates                               | Values          |
| Total LEIs marked as duplicate **        | 2 (+/-0 %)      |
| Duplicate percentage