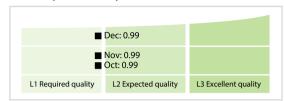

## London Stock Exchange | Data Quality Report | December 2018



## **Data Quality Scores**



## **Quality Maturity Level**



## **Statistics**

| 11.51                                    | 455 255 ( 0 22 20) |
|------------------------------------------|--------------------|
| Managed LEIs                             | 166,356 (+0.33 %)  |
| Active entities managed                  | 163,293 (+0.27 %)  |
| Inactive entities managed                | 3,063 (+3.76 %)    |
| Covered countries                        | 178 (+1.13 %)      |
| New lapsed LEIs *                        | 17,370 (+59.25 %)  |
| Level 2 Info                             | Values             |
| LEIs with LEI parent relationships       | 12,165 (-1.87 %)   |
| LEIs with complete parent information    | 162,808 (+0.23 %)  |
| Duplicates                               | Values             |
| Total LEIs marked as duplicate **        | 462 (+7.