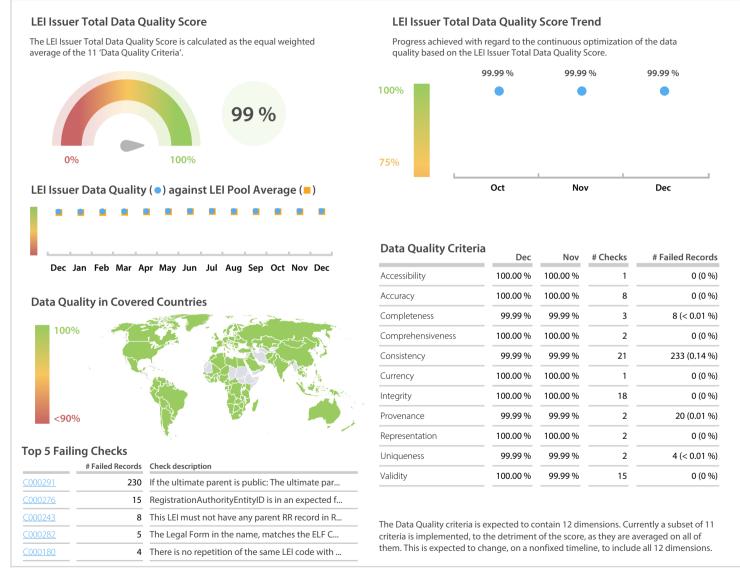

## London Stock Exchange | Data Quality Report | December 2018



## **Data Quality Scores**



## **Quality Maturity Level**



## **Statistics**

| 11.51                                    | 455 255 ( 0 22 20) |
|------------------------------------------|--------------------|
| Managed LEIs                             | 166,356 (+0.33 %)  |
| Active entities managed                  | 163,293 (+0.27 %)  |
| Inactive entities managed                | 3,063 (+3.76 %)    |
| Covered countries                        | 178 (+1.13 %)      |
| New lapsed LEIs *                        | 17,370 (+59.25 %)  |
| Level 2 Info                             | Values             |
| LEIs with LEI parent relationships       | 12,165 (-1.87 %)   |
| LEIs with complete parent information    | 162,808 (+0.23 %)  |
| Duplicates                               | Values             |
| Total LEIs marked