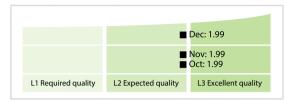

## LuxCSD | Data Quality Report | December 2018



## **Data Quality Scores**



## **Quality Maturity Level**



## **Statistics**

|                                          | Values           |
|------------------------------------------|------------------|
| Managed LEIs                             | 7,480 (+0.72 %)  |
| Active entities managed                  | 7,327 (+0.74 %)  |
| Inactive entities managed                | 153 (+/-0 %)     |
| Covered countries                        | 31 (+/-0 %)      |
| New lapsed LEIs *                        | 876 (> 100 %)    |
| Level 2 Info                             | Values           |
| LEIs with LEI parent relationships       | 416 (-1.18 %)    |
| LEIs with complete parent information    | 6,720 (+0.37 %)  |
| Duplicates                               | Values           |
| Total LEIs marked as duplicate **        | 14 (+/-0 %)      |
| Duplicate