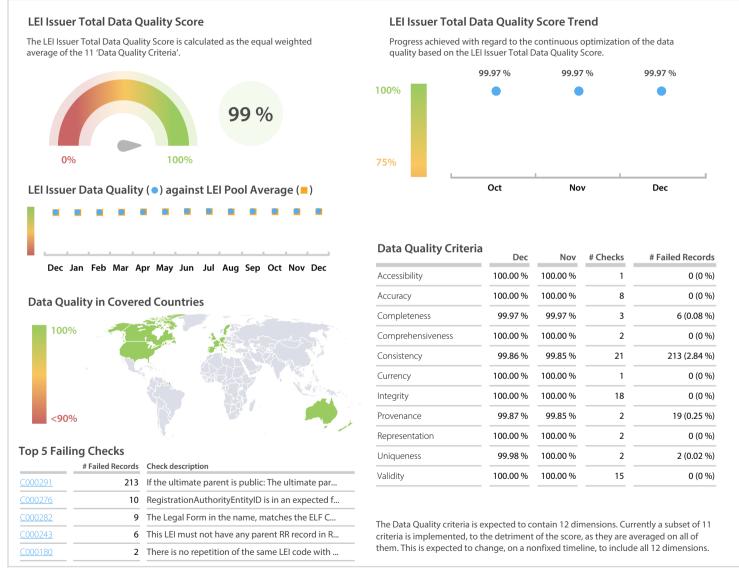

## LuxCSD | Data Quality Report | December 2018



## **Data Quality Scores**



## **Quality Maturity Level**



## **Statistics**

|                                          | Values           |
|------------------------------------------|------------------|
| Managed LEIs                             | 7,480 (+0.72 %)  |
| Active entities managed                  | 7,327 (+0.74 %)  |
| Inactive entities managed                | 153 (+/-0 %)     |
| Covered countries                        | 31 (+/-0 %)      |
| New lapsed LEIs *                        | 876 (> 100 %)    |
| Level 2 Info                             | Values           |
| LEIs with LEI parent relationships       | 416 (-1.18 %)    |
| LEIs with complete parent information    | 6,720 (+0.37 %)  |
| Duplicates                               | Values           |
| Total LEIs marked as duplicate **