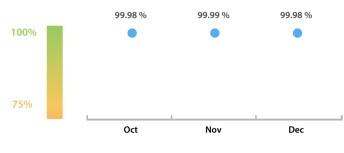

#### LEI Issuer Total Data Quality Score Trend

Progress achieved with regard to the continuous optimization of the data quality based on the LEI Issuer Total Data Quality Score.

| Data Quality Criteria | Dec      | Nov      | # Checks | # Failed Records |
|-----------------------|----------|----------|----------|------------------|
| Accessibility         | 99.91 %  | 100.00 % | 1        | 1 (0.08 %)       |
| Accuracy              | 100.00 % | 100.00 % | 8        | 0 (0 %)          |
| Completeness          | 99.97 %  | 99.93 %  | 3        | 1 (0.08 %)       |
| Comprehensiveness     | 100.00 % | 100.00 % | 2        | 0 (0 %)          |
| Consistency           | 99.98 %  | 99.96 %  | 21       | 4 (0.35 %)       |
| Currency              | 100.00 % | 100.00 % | 1        | 0 (0 %)          |
| Integrity             | 100.00 % | 100.00 % | 18       | 0 (0 %)          |
| Provenance            | 100.00 % | 100.00 % | 2        | 0 (0 %)          |
| Representation        | 100.00 % | 100.00 % | 2        | 0 (0 %)          |
| Uniqueness            | 100.00 % | 100.00 % | 2        | 0 (0 %)          |
| Validity              | 99.99 %  | 100.00 % | 15       | 1 (0.08 %)       |