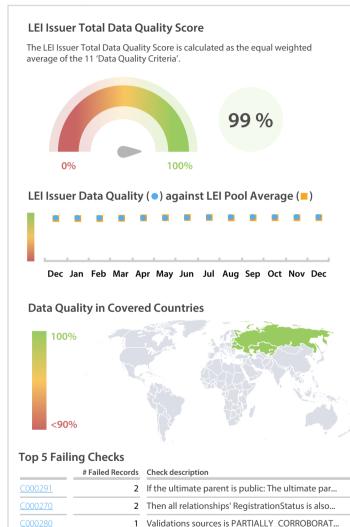

#### LEI Issuer Total Data Quality Score Trend

Progress achieved with regard to the continuous optimization of the data quality based on the LEI Issuer Total Data Quality Score.

| Data Quality Criteria | Dec      | Nov      | # Checks | # Failed Records |
|-----------------------|----------|----------|----------|------------------|
| Accessibility         | 99.91 %  | 100.00 % | 1        | 1 (0.08 %)       |
| Accuracy              | 100.00 % | 100.00 % | 8        | 0 (0 %)          |
| Completeness          | 99.97 %  | 99.93 %  | 3        | 1 (0.08 %)       |
| Comprehensiveness     | 100.00 % | 100.00 % | 2        | 0 (0 %)          |
| Consistency           | 99.98 %  | 99.96 %  | 21       | 4 (0.35 %)       |
| Currency              | 100.00 % | 100.00 % | 1        | 0 (0 %)          |
| Integrity             | 100.00 % | 100.00 % | 18       | 0 (0 %)          |
| Provenance            | 100.00 % | 100.00 % | 2        | 0 (0 %)          |
| Representation        | 100.00 % | 100.00 % | 2        | 0 (0 %)          |
| Uniqueness            | 100.00 % | 100.00 % | 2        | 0 (0 %)          |
| Validity              | 99.99 %  | 100.00 % | 15       | 1 (0.08 %)       |

The Data Quality criteria is expected to contain 12 dimensions. Currently a subset of 11 criteria is implemented, to the detriment of the score, as they are averaged on all of them. This is expected to change, on a nonfixed timeline, to include all 12 dimensions.