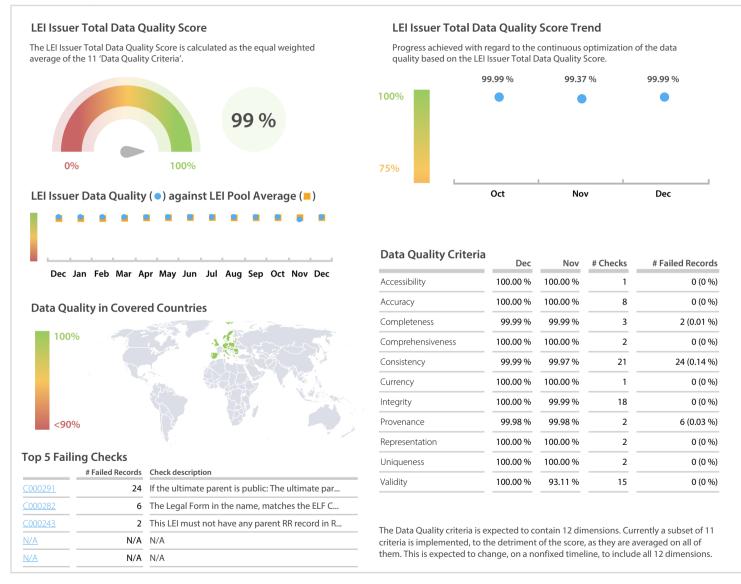

## KDPW | Data Quality Report | December 2018



## **Data Quality Scores**



## **Quality Maturity Level**



## **Statistics**

|                                          | Values           |
|------------------------------------------|------------------|
| Managed LEIs                             | 16,212 (+1.12 %) |
| Active entities managed                  | 15,999 (+1.10 %) |
| Inactive entities managed                | 213 (+2.40 %)    |
| Covered countries                        | 26 (+/-0 %)      |
| New lapsed LEIs *                        | 307 (+12.86 %)   |
| Level 2 Info                             | Values           |
| LEIs with LEI parent relationships       | 968 (+2.43 %)    |
| LEIs with complete parent information    | 13,812 (+1.30 %) |
| Duplicates                               | Values           |
| Total LEIs marked as duplicate **