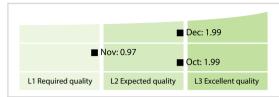

## KDPW | Data Quality Report | December 2018



## **Data Quality Scores**



## **Quality Maturity Level**



## **Statistics**

|                                          | Values           |
|------------------------------------------|------------------|
| Managed LEIs                             | 16,212 (+1.12 %) |
| Active entities managed                  | 15,999 (+1.10 %) |
| Inactive entities managed                | 213 (+2.40 %)    |
| Covered countries                        | 26 (+/-0 %)      |
| New lapsed LEIs *                        | 307 (+12.86 %)   |
| Level 2 Info                             | Values           |
| LEIs with LEI parent relationships       | 968 (+2.43 %)    |
| LEIs with complete parent information    | 13,812 (+1.30 %) |
| Duplicates                               | Values           |
| Total LEIs marked as duplicate **        | 11 (+/-0 %)      |
| Duplicate