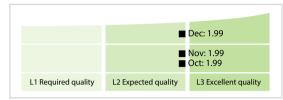

## CSD Prague | Data Quality Report | December 2018



## **Data Quality Scores**



## **Quality Maturity Level**



## **Statistics**

| Managed LEIs                             | 14,871 (+1.46 %) |
|------------------------------------------|------------------|
| Active entities managed                  | 14,689 (+1.43 %) |
| Inactive entities managed                | 182 (+3.40 %)    |
| Covered countries                        | 30 (+/-0 %)      |
| New lapsed LEIs *                        | 237 (+33.89 %)   |
| Level 2 Info                             | Values           |
| LEIs with LEI parent relationships       | 1,086 (+3.23 %)  |
| LEIs with complete parent information    | 11,944 (+2.11 %) |
| Duplicates                               | Values           |
| Total LEIs marked as duplicate **        | 22 (+/-0 %)      |
| Duplicate percentage of managed LEIs     | < 1 % (-1.43 %)  |
| Challenge