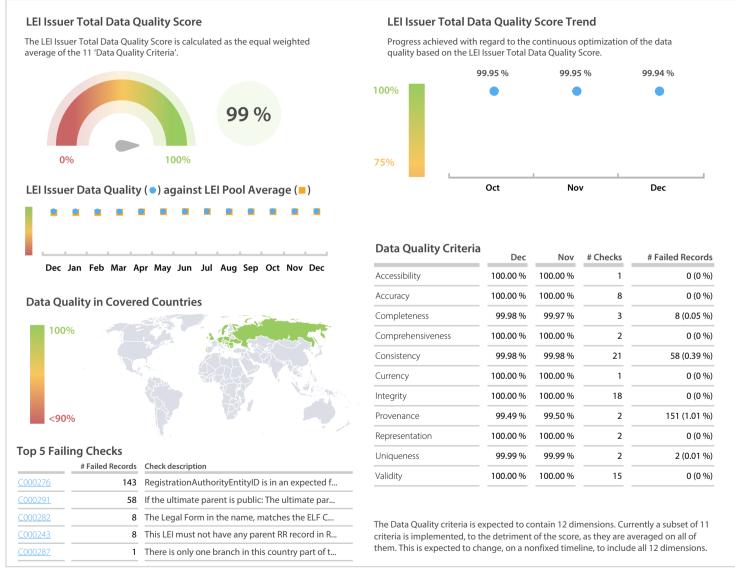

## CSD Prague | Data Quality Report | December 2018



## **Data Quality Scores**



## **Quality Maturity Level**



## **Statistics**

| Managed LEIs                             | 14,871 (+1.46 %) |
|------------------------------------------|------------------|
| Active entities managed                  | 14,689 (+1.43 %) |
| Inactive entities managed                | 182 (+3.40 %)    |
| Covered countries                        | 30 (+/-0 %)      |
| New lapsed LEIs *                        | 237 (+33.89 %)   |
| Level 2 Info                             | Values           |
| LEIs with LEI parent relationships       | 1,086 (+3.23 %)  |
| LEIs with complete parent information    | 11,944 (+2.11 %) |
| Duplicates                               | Values           |
| Total LEIs marked as duplicate **        | 22 (+/-0 %)      |
| Duplicate percentage of managed LEIs