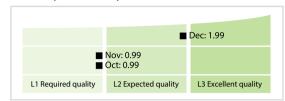

# Central Securities Clearing Corporation, Slovenia

## Data Quality Report | December 2018



## **Data Quality Scores**



### **Quality Maturity Level**



#### **Statistics**

|                                                           | 2542 ( 2040)     |
|-----------------------------------------------------------|------------------|
| Managed LEIs                                              | 3,540 (+3.84 %)  |
| Active entities managed                                   | 3,527 (+3.85 %)  |
| Inactive entities managed                                 | 13 (+/-0 %       |
| Covered countries                                         | 38 (+/-0 %       |
| New lapsed LEIs *                                         | 98 (> 100 %      |
| Level 2 Info                                              | Values           |
| LEIs with LEI parent relationships                        | 294 (+5.00 %)    |
| LEIs with complete parent information