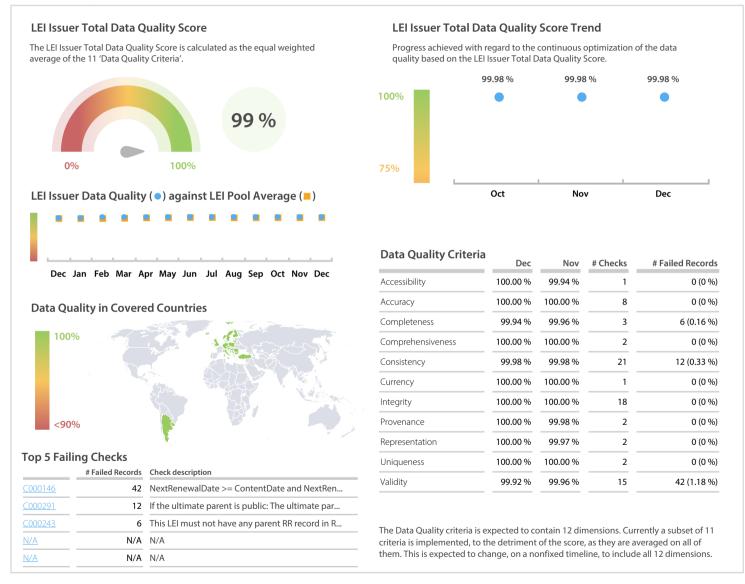

## **Data Quality Scores**

#### **Statistics**

|                                                           | 2542 ( 2040)     |
|-----------------------------------------------------------|------------------|
| Managed LEIs                                              | 3,540 (+3.84 %)  |
| Active entities managed                                   | 3,527 (+3.85 %)  |
| Inactive entities managed                                 | 13 (+/-0 %       |
| Covered countries                                         | 38 (+/-0 %       |
| New lapsed LEIs *                                         | 98 (> 100 %      |
| Level 2 Info                                              | Values           |
| LEIs with LEI parent relationships                        | 294 (+5.00 %)    |
| LEIs with complete parent information                     | 3,500 (+3.82 %)  |
| Duplicates                                                | Values           |
| Total LEIs marked as duplicate **                         | 1 (+/-0 %        |
| Duplicate percentage of managed LEIs                      | < 1 % (-3.70 %)  |
| Challenges                                                | Values           |
| Challenges this month                                     | 1 (> 1000 %)     |
| Duplicates found this month                               | 0 (+/-0 %        |
| Updates to entity information this month                  | 1 (> 1000 %      |
| Files                                                     | Values           |
| No. of days per month with CDF-<br>compliant file uploads | 30 / 31 (-3.22 % |