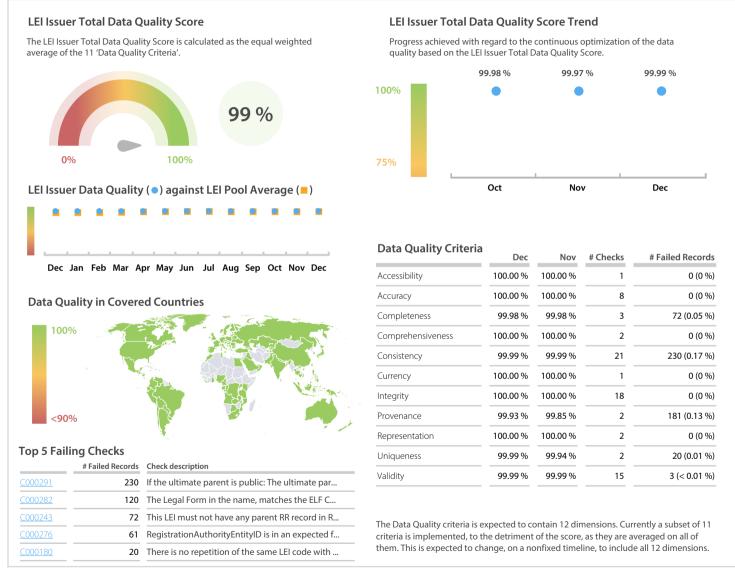

## WM Datenservice | Data Quality Report | December 2018



## **Data Quality Scores**



## **Quality Maturity Level**



## **Statistics**

|                                          | Values            |
|------------------------------------------|-------------------|
| Managed LEIs                             | 133,512 (+1.22 %) |
| Active entities managed                  | 127,478 (+1.24 %) |
| Inactive entities managed                | 6,034 (+0.81 %)   |
| Covered countries                        | 152 (+/-0 %)      |
| New lapsed LEIs *                        | 3,580 (+64.44 %)  |
| Level 2 Info                             | Values            |
| LEIs with LEI parent relationships       | 13,586 (+0.90 %)  |
| LEIs with complete parent information    | 110,166 (+1.40 %) |
| Duplicates                               | Values            |
| Total LEIs marked as duplicat