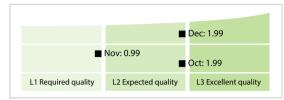

## WM Datenservice | Data Quality Report | December 2018



## **Data Quality Scores**



## **Quality Maturity Level**



## **Statistics**

|                                          | Values            |
|------------------------------------------|-------------------|
| Managed LEIs                             | 133,512 (+1.22 %) |
| Active entities managed                  | 127,478 (+1.24 %) |
| Inactive entities managed                | 6,034 (+0.81 %)   |
| Covered countries                        | 152 (+/-0 %)      |
| New lapsed LEIs *                        | 3,580 (+64.44 %)  |
| Level 2 Info                             | Values            |
| LEIs with LEI parent relationships       | 13,586 (+0.90 %)  |
| LEIs with complete parent information    | 110,166 (+1.40 %) |
| Duplicates                               | Values            |
| Total LEIs marked as duplicate **        | 321 (+1.58 %)     |