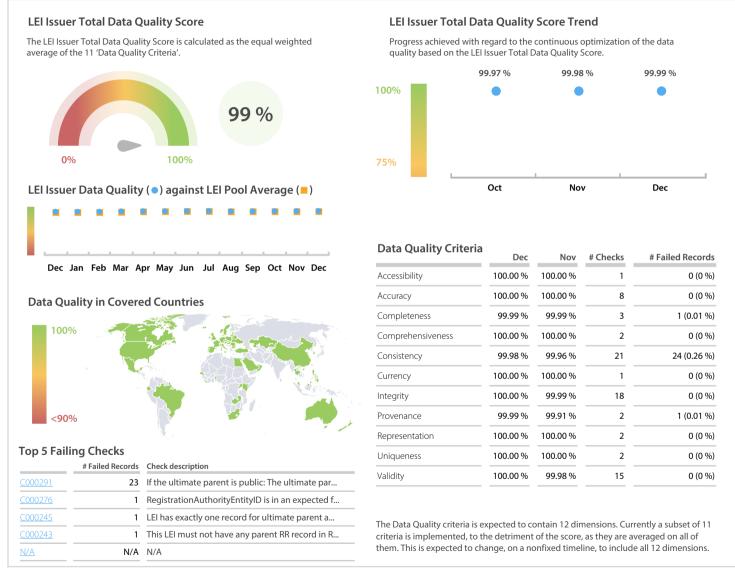

## **Data Quality Scores**

## **Statistics**

|                                          | Values           |
|------------------------------------------|------------------|
| Managed LEIs                             | 9,073 (+1.04 %)  |
| Active entities managed                  | 8,912 (+1.06 %)  |
| Inactive entities managed                | 161 (+/-0 %)     |
| Covered countries                        | 89 (+/-0 %)      |
| New lapsed LEIs *                        | 257 (+15.24 %)   |
| Level 2 Info                             | Values           |
| LEIs with LEI parent relationships       | 416 (-0.71 %)    |
| LEIs with complete parent information    | 7,560 (+1.36 %)  |
| Duplicates                               | Values           |
| Total LEIs marked as duplicate **        | 20 (+/-0 %)      |
| Duplicate percentage of managed LEIs     | < 1 % (-1.03 %)  |
| Challenges                               | Values           |
| Challenges this month                    | 2 (> 1000 %)     |
| Duplicates found this month              | 1 (> 1000 %)     |
| Updates to entity information this month | 0 (+/-0 %)       |
| Files                                    | Values           |
| No. of days per month with CDF-          | 31 / 31 (+/-0 %) |