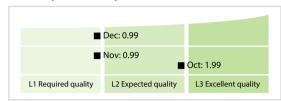

## Irish Stock Exchange | Data Quality Report | December 2018



## **Data Quality Scores**



## **Quality Maturity Level**



## **Statistics**

|                                          | Values           |
|------------------------------------------|------------------|
| Managed LEIs                             | 9,073 (+1.04 %)  |
| Active entities managed                  | 8,912 (+1.06 %)  |
| Inactive entities managed                | 161 (+/-0 %)     |
| Covered countries                        | 89 (+/-0 %)      |
| New lapsed LEIs *                        | 257 (+15.24 %)   |
| Level 2 Info                             | Values           |
| LEIs with LEI parent relationships       | 416 (-0.71 %)    |
| LEIs with complete parent information    | 7,560 (+1.36 %)  |
| Duplicates                               | Values           |
| Total LEIs marked as duplicate **        | 20 (+/-0 %)      |
| Duplicate