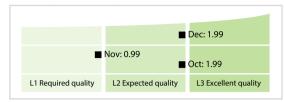

cores**



DISCLAIMER: All figures of this LEI Data Quality Report are derived from these sources: 1) Global Legal Entity Identifier Foundation (GLEIF) Concatenated end-of-month files for all months mentioned in this report and 2) the Data Quality Reports for the reported month based on the LEI-Data-Quality-Check Specification v2.1.2. While every care has been taken in the compilation of this information, GLEIF will not be held responsible for any loss, damage or inconvenience caused as a result of inaccuracy or error within the LEI Data Quality Report. The text and graphic content of the LEI Data Quality Report may be used, printed and distributed ONLY with the copyright information displayed (© Copyright Global Legal Entity Identifier Foundation (GLEIF)).

## **Quality Maturity Level**



## **Statistics**

| Managed I Fla                                             | 040 (+72 11 0/  |
|-----------------------------------------------------------|-----------------|
| Managed LEIs                                              | 940 (+73.11 %)  |
| Active entities managed                                   | 940 (+73.11 %)  |
| Inactive entities managed                                 | 0 (+/-0 %       |
| Covered countries                                         | 17 (+/-0 %      |
| New lapsed LEIs *                                         | 20 (-33.33 %    |
| Level 2 Info                                              | Values          |
| LEIs with LEI parent relationships                        | 315 (+72.13 %)  |
| LEIs with complete parent information