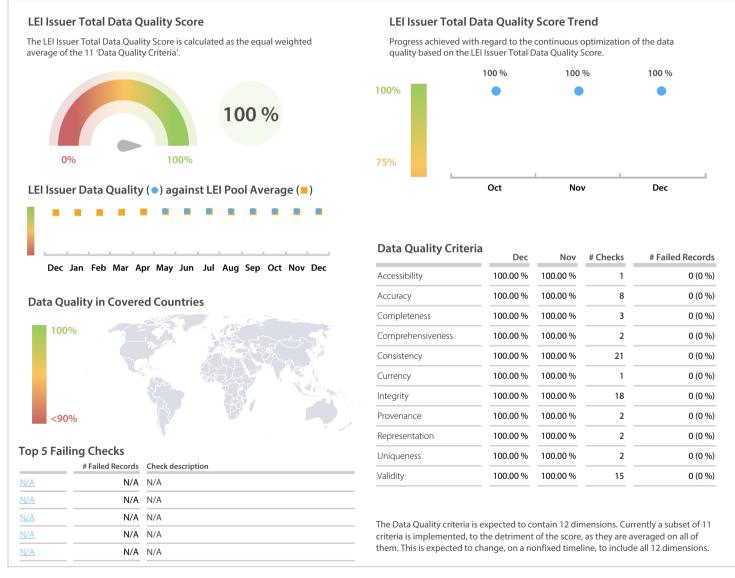

## AJPES | Data Quality Report | December 2018



## **Data Quality Scores**



## **Quality Maturity Level**

|                     |                     | Dec: 3.00 ■                |
|---------------------|---------------------|----------------------------|
|                     |                     | Nov: 3.00 ■<br>Oct: 3.00 ■ |
| L1 Required quality | L2 Expected quality | L3 Excellent quality       |

## **Statistics**

| Managed LEIs                                              | 52 (+8.33 %     |
|-----------------------------------------------------------|-----------------|
| Active entities managed                                   | 51 (+8.51 %     |
| Inactive entities managed                                 | 1 (+/-0 %       |
| Covered countries                                         | 2 (+/-0 %)      |
| New lapsed LEIs *