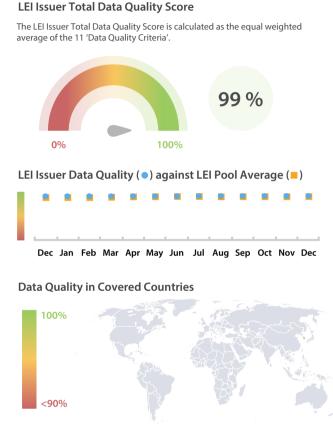

#### LEI Issuer Total Data Quality Score Trend

Progress achieved with regard to the continuous optimization of the data quality based on the LEI Issuer Total Data Quality Score.

| Data Quality Criteria | Dec      | Nov      | # Checks | # Failed Records |
|-----------------------|----------|----------|----------|------------------|
| Accessibility         | 100.00 % | 100.00 % | 1        | 0 (0 %)          |
| Accuracy              | 100.00 % | 100.00 % | 8        | 0 (0 %)          |
| Completeness          | 99.84 %  | 99.84 %  | 3        | 3 (0.45 %)       |
| Comprehensiveness     | 100.00 % | 100.00 % | 2        | 0 (0 %)          |
| Consistency           | 100.00 % | 100.00 % | 21       | 0 (0 %)          |
| Currency              | 100.00 % | 100.00 % | 1        | 0 (0 %)          |
| Integrity             | 100.00 % | 100.00 % | 18       | 0 (0 %)          |
| Provenance            | 100.00 % | 100.00 % | 2        | 0 (0 %)          |
| Representation        | 100.00 % | 100.00 % | 2        | 0 (0 %)          |
| Uniqueness            | 100.00 % | 100.00 % | 2        | 0 (0 %)          |
| Validity              | 100.00 % | 100.00 % | 15       | 0 (0 %)          |

The Data Quality criteria is expected to contain 12 dimensions. Currently a subset of 11 criteria is implemented, to the detriment of the score, as they are averaged on all of them. This is expected to change, on a nonfixed timeline, to include all 12 dimensions.