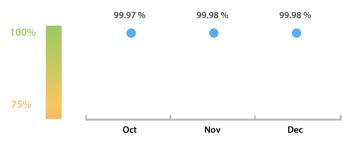

#### LEI Issuer Total Data Quality Score Trend

Progress achieved with regard to the continuous optimization of the data quality based on the LEI Issuer Total Data Quality Score.

| Data Quality Criteria | Dec      | Nov      | # Checks | # Failed Records |
|-----------------------|----------|----------|----------|------------------|
| Accessibility         | 100.00 % | 100.00 % | 1        | 0 (0 %)          |
| Accuracy              | 100.00 % | 100.00 % | 8        | 0 (0 %)          |
| Completeness          | 99.84 %  | 99.84 %  | 3        | 3 (0.45 %)       |
| Comprehensiveness     | 100.00 % | 100.00 % | 2        | 0 (0 %)          |
| Consistency           | 100.00 % | 100.00 % | 21       | 0 (0 %)          |
| Currency              | 100.00 % | 100.00 % | 1        | 0 (0 %)          |
| Integrity             | 100.00 % | 100.00 % | 18       | 0 (0 %)          |
| Provenance            | 100.00 % | 100.00 % | 2        | 0 (0 %)          |
| Representation        | 100.00 % | 100.00 % | 2        | 0 (0 %)          |
| Uniqueness            | 100.00 % | 100.00 % | 2        | 0 (0 %)          |
| Validity              | 100.00 % | 100.00 % | 15       | 0 (0 %)          |