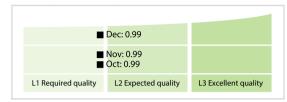

d-of-month files for all months mentioned in this report and 2) the Data Quality Reports for the reported month based on the LEI-Data-Quality-Check Specification v2.1.2. While every care has been taken in the compilation of this information, GLEIF will not be held responsible for any loss, damage or inconvenience caused as a result of inaccuracy or error within the LEI Data Quality Report may be used, printed and distributed ONLY with the copyright information displayed (© Copyright Global Legal Entity Identifier Foundation (GLEIF) and the copyright of the LEI Data Quality Report may be used, printed and distributed ONLY with the copyright information displayed (© Copyright Global Legal Entity Identifier Foundation (GLEIF) and the copyright of the copyright

## **Quality Maturity Level**



## **Statistics**

| Managed LEIs                             | 417,880 (+0.96 %) |
|------------------------------------------|-------------------|
| Active entities managed                  | 411,284 (+0.95 %) |
| Inactive entities managed                | 6,596 (+1.33 %)   |
| Covered countries                        | 204 (+/-0 %)      |
| New lapsed LEIs *                        | 15,816 (> 100 %)  |
| Level 2 Info                             | Values            |
| LEIs with LEI parent relationships       | 36,904 (+2.36 %)  |
| LEIs with complete parent information    | 308,665 (+1.74 %) |
| Duplicates                               | Values            |
| Total LEIs marked as duplicate **        | 2,110 (+15.61 %)  |
| Duplicate percentage of managed LEIs     | < 1 % (+14.51 %)  |