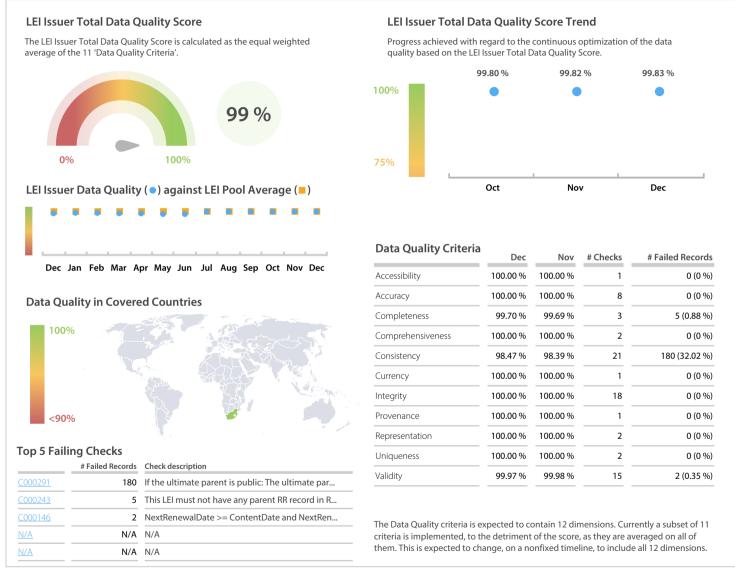

## Strate | Data Quality Report | December 2019



## **Data Quality Scores**



## **Quality Maturity Level**



## **Statistics**

|                                          | Values           |
|------------------------------------------|------------------|
| Managed LEIs                             | 562 (+4.46 %)    |
| Active entities managed                  | 562 (+4.46 %)    |
| Inactive entities managed                | 0 (+/-0 %)       |
| Covered countries                        | 1 (+/-0 %)       |
| New lapsed LEIs *                        | 8 (-33.33 %)     |
| Level 2 Info                             | Values           |
| LEIs with LEI parent relationships       | 214 (+0.94 %)    |
| LEIs with complete parent information    | 479 (+6.20 %)    |
| Duplicates                               | Values           |
| Total LEIs marked as duplicate **