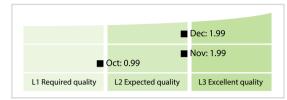

## Strate | Data Quality Report | December 2019



## **Data Quality Scores**



## **Quality Maturity Level**



## **Statistics**

|                                          | Values           |
|------------------------------------------|------------------|
| Managed LEIs                             | 562 (+4.46 %)    |
| Active entities managed                  | 562 (+4.46 %)    |
| Inactive entities managed                | 0 (+/-0 %)       |
| Covered countries                        | 1 (+/-0 %)       |
| New lapsed LEIs *                        | 8 (-33.33 %)     |
| Level 2 Info                             | Values           |
| LEIs with LEI parent relationships       | 214 (+0.94 %)    |
| LEIs with complete parent information    | 479 (+6.20 %)    |
| Duplicates                               | Values           |
| Total LEIs marked as duplicate **        | 0 (+/-0 %)       |
| Duplicate