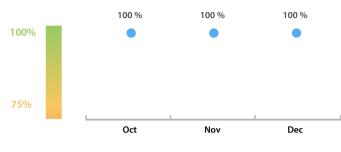

#### LEI Issuer Total Data Quality Score Trend

Progress achieved with regard to the continuous optimization of the data quality based on the LEI Issuer Total Data Quality Score.

| Data Quality Criteria | Dec      | Nov      | # Checks | # Failed Records |
|-----------------------|----------|----------|----------|------------------|
| Accessibility         | 100.00 % | 100.00 % | 1        | 0 (0 %)          |
| Accuracy              | 100.00 % | 100.00 % | 8        | 0 (0 %)          |
| Completeness          | 100.00 % | 100.00 % | 3        | 0 (0 %)          |
| Comprehensiveness     | 100.00 % | 100.00 % | 2        | 0 (0 %)          |
| Consistency           | 100.00 % | 100.00 % | 21       | 0 (0 %)          |
| Currency              | 100.00 % | 100.00 % | 1        | 0 (0 %)          |
| Integrity             | 100.00 % | 100.00 % | 18       | 0 (0 %)          |
| Provenance            | 100.00 % | 100.00 % | 1        | 0 (0 %)          |
| Representation        | 100.00 % | 100.00 % | 2        | 0 (0 %)          |
| Uniqueness            | 100.00 % | 100.00 % | 2        | 0 (0 %)          |
| Validity              | 100.00 % | 100.00 % | 15       | 0 (0 %)          |