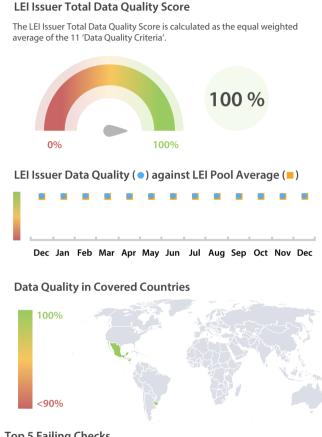

#### LEI Issuer Total Data Quality Score Trend

Progress achieved with regard to the continuous optimization of the data quality based on the LEI Issuer Total Data Quality Score.

| Data Quality Criteria | Dec      | Nov      | # Checks | # Failed Records |
|-----------------------|----------|----------|----------|------------------|
| Accessibility         | 100.00 % | 100.00 % | 1        | 0 (0 %)          |
| Accuracy              | 100.00 % | 100.00 % | 8        | 0 (0 %)          |
| Completeness          | 100.00 % | 100.00 % | 3        | 0 (0 %)          |
| Comprehensiveness     | 100.00 % | 100.00 % | 2        | 0 (0 %)          |
| Consistency           | 100.00 % | 100.00 % | 21       | 0 (0 %)          |
| Currency              | 100.00 % | 100.00 % | 1        | 0 (0 %)          |
| Integrity             | 100.00 % | 100.00 % | 18       | 0 (0 %)          |
| Provenance            | 100.00 % | 100.00 % | 1        | 0 (0 %)          |
| Representation        | 100.00 % | 100.00 % | 2        | 0 (0 %)          |
| Uniqueness            | 100.00 % | 100.00 % | 2        | 0 (0 %)          |
| Validity              | 100.00 % | 100.00 % | 15       | 0 (0 %)          |

The Data Quality criteria is expected to contain 12 dimensions. Currently a subset of 11 criteria is implemented, to the detriment of the score, as they are averaged on all of them. This is expected to change, on a nonfixed timeline, to include all 12 dimensions.

## **Statistics**

| Totals                                                    | Values          |
|-----------------------------------------------------------|-----------------|
| Managed LEIs                                              | 1,660 (+1.77 %  |
| Active entities managed                                   | 1,660 (+1.77 %  |
| Inactive entities managed                                 | 0 (+/-0 %       |
| Covered countries                                         | 4 (+/-0 %       |
| New lapsed LEIs *                                         | 37 (+27.58 %    |
| Level 2 Info                                              | Values          |
| LEIs with LEI parent relationships                        | 285 (+1.42 %    |
| LEIs with complete parent information                     | 1,612 (+1.76 %  |
| Duplicates                                                | Values          |
| Total LEIs marked as duplicate **                         | 0 (+/-0 %       |
| Duplicate percentage of managed LEIs                      | 0 % (+/-0 %     |
| Challenges                                                | Values          |
| Challenges this month                                     | 0 (+/-0 %       |
| Duplicates found this month                               | 0 (+/-0 %       |
| Updates to entity information this month                  | 0 (+/-0 %       |
| Files                                                     | Values          |
| No. of days per month with CDF-<br>compliant file uploads | 31 / 31 (+/-0 % |