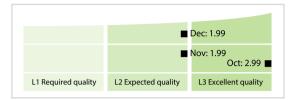

e | Data Quality Report | December 2019



## **Data Quality Scores**



DISCLAIMER: All figures of this LEI Data Quality Report are derived from these sources: 1) Global Legal Entity Identifier Foundation (GLEIF) Concatenated end-of-month files for all months mentioned in this report and 2) the Data Quality Reports for the reported month based on the LEI-Data-Quality-Check Specification v2.1.7. While every care has been taken in the compilation of this information, GLEIF will not be held responsible for any loss, damage or inconvenience caused as a result of inaccuracy or error within the LEI Data Quality Report may be used, printed and distributed ONLY with the copyright information displayed (© Copyright Global Legal Entity Identifier Foundation (GLEIF).

## **Quality Maturity Level**



## **Statistics**

|                                          | Values            |
|------------------------------------------|-------------------|
| Managed LEIs                             | 6,861 (+0.70 %)   |
| Active entities managed                  | 6,797 (+0.30 %)   |
| Inactive entities managed                | 64 (+72.97 %)     |
| Covered countries                        | 2 (+/-0 %         |
| New lapsed LEIs *                        | 243 (> 100 %      |
| Level 2 Info                             | Values            |
| LEIs with LEI parent relationships       | 316 (+1.28 %)     |
| LEIs with complete parent information    | 6,758 (+0.23 %)   |
| Duplicates                               | Values            |
| Total LEIs marked as duplicate **        | 20 (+/-0 %        |