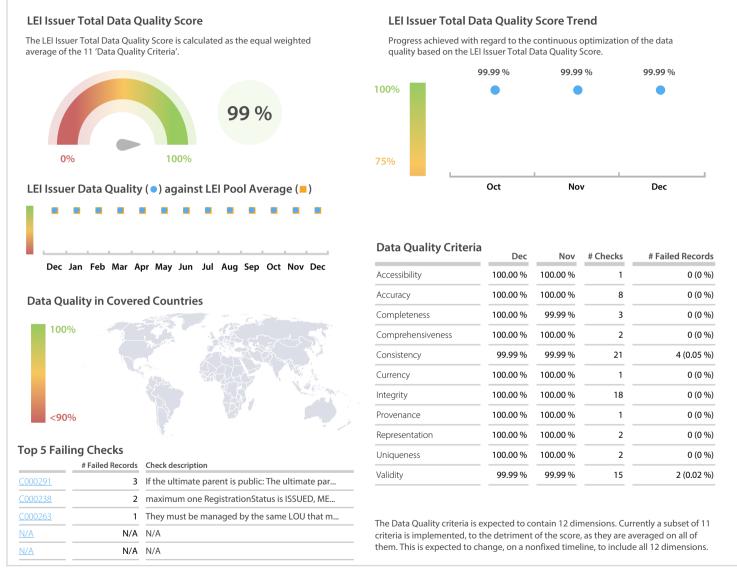

## Federal Statistical Office | Data Quality Report | December 2019



## **Data Quality Scores**



DISCLAIMER: All figures of this LEI Data Quality Report are derived from these sources: 1) Global Legal Entity Identifier Foundation (GLEIF) Concatenated end-of-month files for all months mentioned in this report and 2) the Data Quality Reports for the reported month based on the LEI-Data-Quality-Check Specification v2.1.7. While every care has been taken in the compilation of this information, GLEIF will not be held responsible for any loss, damage or inconvenience caused as a result of inaccuracy or error within the LEI Data Quality Report may be used, printed and distributed ONLY with the copyright information displayed (© Copyright Global Legal Entity Identifier Foundation (GLEIF).

## **Quality Maturity Level**



## **Statistics**

|                                          | Value