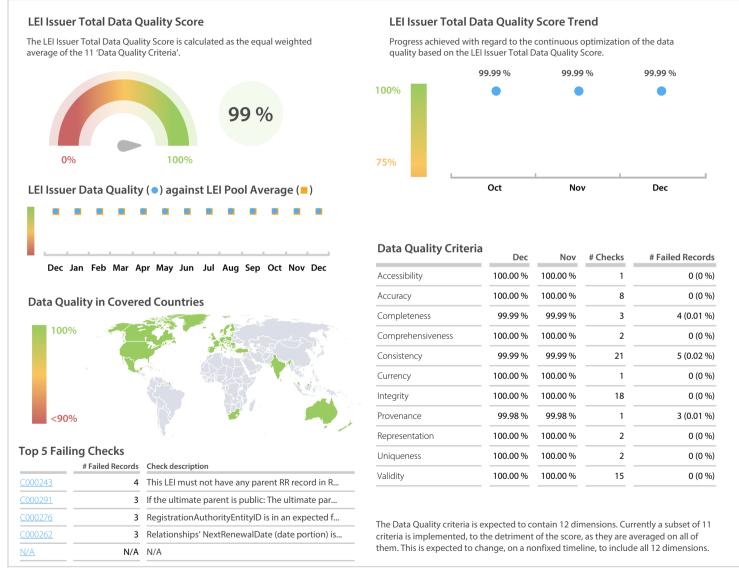

## Ubisecure Oy | Data Quality Report | December 2019



## **Data Quality Scores**



## **Quality Maturity Level**



## **Statistics**

| Managed LEIs                             | 23,368 (+10.78 %) |
|------------------------------------------|-------------------|
| Active entities managed                  | 23,328 (+10.76 %) |
| Inactive entities managed                | 40 (+21.21 %)     |
| Covered countries                        | 65 (+1.56 %)      |
| New lapsed LEIs *                        | 380 (+27.94 %)    |
| Level 2 Info                             | Values            |
| LEIs with LEI parent relationships       | 315 (+10.91 %)    |
| LEIs with complete parent information    | 23,349 (+10.79 %) |
| Duplicates                               | Values            |
| Total LEIs marked as duplicate **        | 27 (+/-0 %)       |
| Duplicate percentage of manag