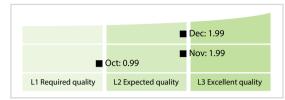

## Ubisecure Oy | Data Quality Report | December 2019



## **Data Quality Scores**



## **Quality Maturity Level**



## **Statistics**

| Managed LEIs                             | 23,368 (+10.78 %) |
|------------------------------------------|-------------------|
| Active entities managed                  | 23,328 (+10.76 %) |
| Inactive entities managed                | 40 (+21.21 %)     |
| Covered countries                        | 65 (+1.56 %)      |
| New lapsed LEIs *                        | 380 (+27.94 %)    |
| Level 2 Info                             | Values            |
| LEIs with LEI parent relationships       | 315 (+10.91 %)    |
| LEIs with complete parent information    | 23,349 (+10.79 %) |
| Duplicates                               | Values            |
| Total LEIs marked as duplicate **        | 27 (+/-0 %)       |
| Duplicate percentage of managed LEIs     | < 1 % (-9.73 %)   |