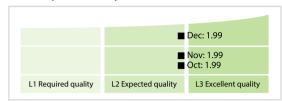

## Takasbank | Data Quality Report | December 2019



## **Data Quality Scores**



## **Quality Maturity Level**



## **Statistics**

| 14 1151                                  | 2.422 ( 4.52.0() |
|------------------------------------------|------------------|
| Managed LEIs                             | 2,122 (+4.63 %)  |
| Active entities managed                  | 2,122 (+4.63 %)  |
| Inactive entities managed                | 0 (+/-0 %)       |
| Covered countries                        | 16 (+/-0 %)      |
| New lapsed LEIs *                        | 218 (> 100 %)    |
| Level 2 Info                             | Values           |
| LEIs with LEI parent relationships       | 643 (+6.10 %)    |
| LEIs with complete parent information    | 1,954 (+0.92 %)  |
| Duplicates                               | Values           |
| Total LEIs marked as duplicate **        | 0 (+/-0 %)       |
| Duplicate