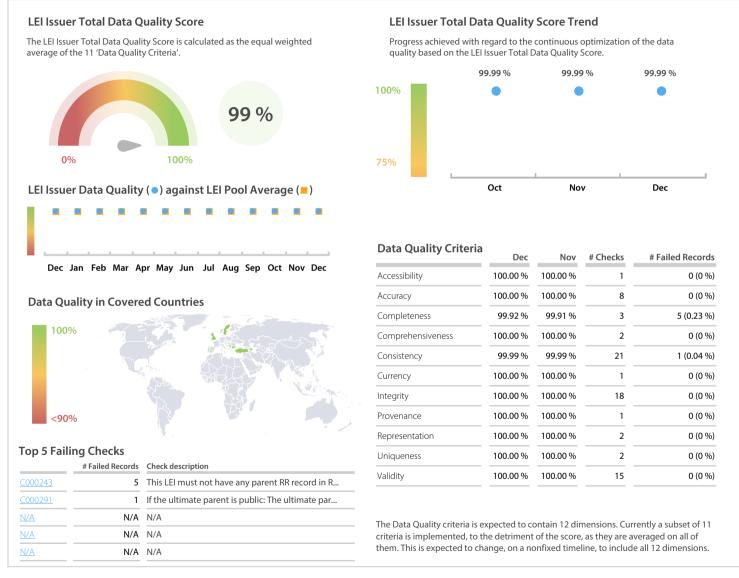

## Takasbank | Data Quality Report | December 2019



## **Data Quality Scores**



## **Quality Maturity Level**



## **Statistics**

| 14 1151                                  | 2.422 ( 4.52.0() |
|------------------------------------------|------------------|
| Managed LEIs                             | 2,122 (+4.63 %)  |
| Active entities managed                  | 2,122 (+4.63 %)  |
| Inactive entities managed                | 0 (+/-0 %)       |
| Covered countries                        | 16 (+/-0 %)      |
| New lapsed LEIs *                        | 218 (> 100 %)    |
| Level 2 Info                             | Values           |
| LEIs with LEI parent relationships       | 643 (+6.10 %)    |
| LEIs with complete parent information    | 1,954 (+0.92 %)  |
| Duplicates                               | Values           |
| Total LEIs marked as duplicate **