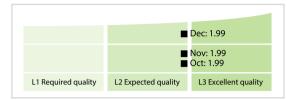

## Insee | Data Quality Report | December 2019



## **Data Quality Scores**



## **Quality Maturity Level**



## **Statistics**

| Managed LEIs                             | 73,979 (+0.89 %) |
|------------------------------------------|------------------|
| Active entities managed                  | 67,675 (+0.73 %) |
| Inactive entities managed                | 6,304 (+2.58 %)  |
| Covered countries                        | 17 (+/-0 %)      |
| New lapsed LEIs *                        | 1,562 (+26.88 %) |
| Level 2 Info                             | Values           |
| LEIs with LEI parent relationships       | 7,371 (+1.37 %)  |
| LEIs with complete parent information    | 60,745 (+1.12 %) |
| Duplicates                               | Values           |
| Total LEIs marked as duplicate **        | 110 (+/-0 %)     |
| Duplicate percentage of managed LEIs     | < 1 % (-0.88 %)  |
| Challenge