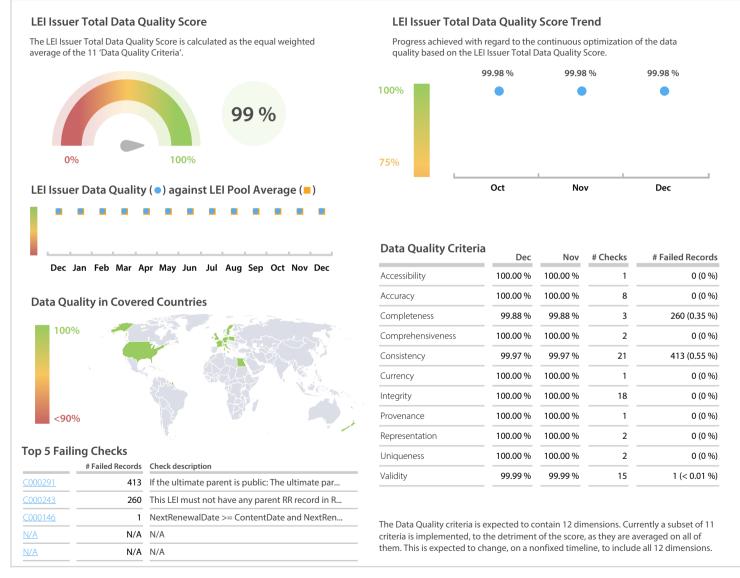

## Insee | Data Quality Report | December 2019



## **Data Quality Scores**



## **Quality Maturity Level**



## **Statistics**

| Managed LEIs                             | 73,979 (+0.89 %) |
|------------------------------------------|------------------|
| Active entities managed                  | 67,675 (+0.73 %) |
| Inactive entities managed                | 6,304 (+2.58 %)  |
| Covered countries                        | 17 (+/-0 %)      |
| New lapsed LEIs *                        | 1,562 (+26.88 %) |
| Level 2 Info                             | Values           |
| LEIs with LEI parent relationships       | 7,371 (+1.37 %)  |
| LEIs with complete parent information    | 60,745 (+1.12 %) |
| Duplicates                               | Values           |
| Total LEIs marked as duplicate **        | 110 (+/-0 %)     |
| Duplicate percentage of managed LEIs