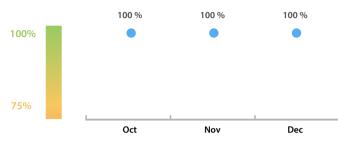

#### LEI Issuer Total Data Quality Score Trend

Progress achieved with regard to the continuous optimization of the data quality based on the LEI Issuer Total Data Quality Score.

| Data Quality Criteria | Dec      | Nov      | # Checks | # Failed Records |
|-----------------------|----------|----------|----------|------------------|
| Accessibility         | 100.00 % | 100.00 % | 1        | 0 (0 %)          |
| Accuracy              | 100.00 % | 100.00 % | 8        | 0 (0 %)          |
| Completeness          | 100.00 % | 100.00 % | 3        | 0 (0 %)          |
| Comprehensiveness     | 100.00 % | 100.00 % | 2        | 0 (0 %)          |
| Consistency           | 100.00 % | 100.00 % | 21       | 0 (0 %)          |
| Currency              | 100.00 % | 100.00 % | 1        | 0 (0 %)          |
| Integrity             | 100.00 % | 100.00 % | 18       | 0 (0 %)          |
| Provenance            | 100.00 % | 100.00 % | 1        | 0 (0 %)          |
| Representation        | 100.00 % | 100.00 % | 2        | 0 (0 %)          |
| Uniqueness            | 100.00 % | 100.00 % | 2        | 0 (0 %)          |
| Validity              | 100.00 % | 100.00 % | 15       | 0 (0 %)          |