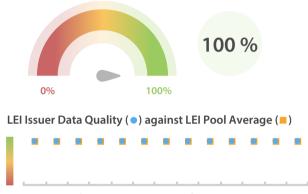

## LEI Issuer Total Data Quality Score

The LEI Issuer Total Data Quality Score is calculated as the equal weighted average of the 11 'Data Quality Criteria'.

Dec Jan Feb Mar Apr May Jun Jul Aug Sep Oct Nov Dec