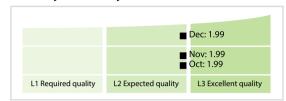

## London Stock Exchange | Data Quality Report | December 2020



## **Data Quality Scores**



## **Quality Maturity Level**



## Statistics

| Managed LEIs                             | 186,510 (+0.38 %) |
|------------------------------------------|-------------------|
| Active entities managed                  | 178,930 (+0.35 %) |
| Inactive entities managed                | 7,580 (+1.12 %)   |
| Covered countries                        | 184 (+/-0 %)      |
| New lapsed LEIs *                        | 3,361 (-14.63 %)  |
| Level 2 Info                             | Values            |
| LEIs with LEI parent relationships       | 16,404 (+0.10 %)  |
| LEIs with complete parent information    | 179,276 (+0.26 %) |
| Duplicates                               | Values            |
| Total LEIs marked as duplicate **        | 580 (+0.34 %)     |
| Duplicate percentage of managed LEIs     | < 1 % (-0.03 %)   |
| C