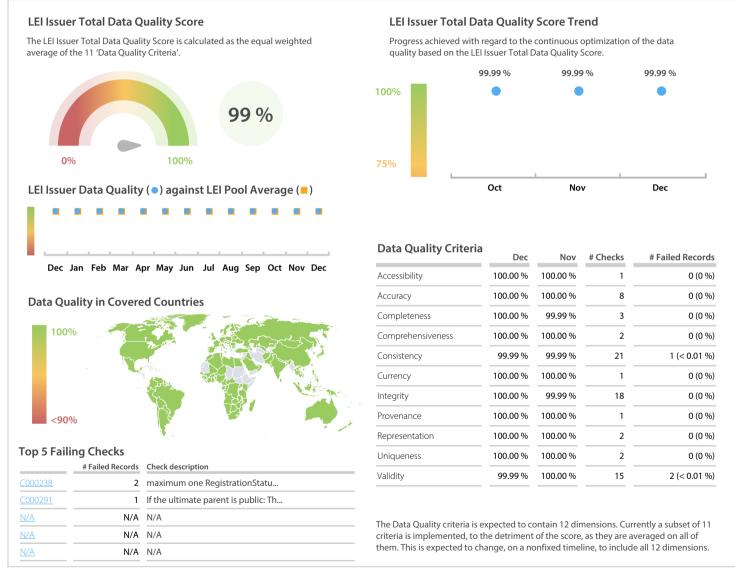

## London Stock Exchange | Data Quality Report | December 2020



## **Data Quality Scores**



## **Quality Maturity Level**



## Statistics

| Managed LEIs                             | 186,510 (+0.38 %) |
|------------------------------------------|-------------------|
| Active entities managed                  | 178,930 (+0.35 %) |
| Inactive entities managed                | 7,580 (+1.12 %)   |
| Covered countries                        | 184 (+/-0 %)      |
| New lapsed LEIs *                        | 3,361 (-14.63 %)  |
| Level 2 Info                             | Values            |
| LEIs with LEI parent relationships       | 16,404 (+0.10 %)  |
| LEIs with complete parent information    | 179,276 (+0.26 %) |
| Duplicates                               | Values            |
| Total LEIs marked as duplicate **        | 580 (+0.34 %)     |
| Duplicate percentage of managed L