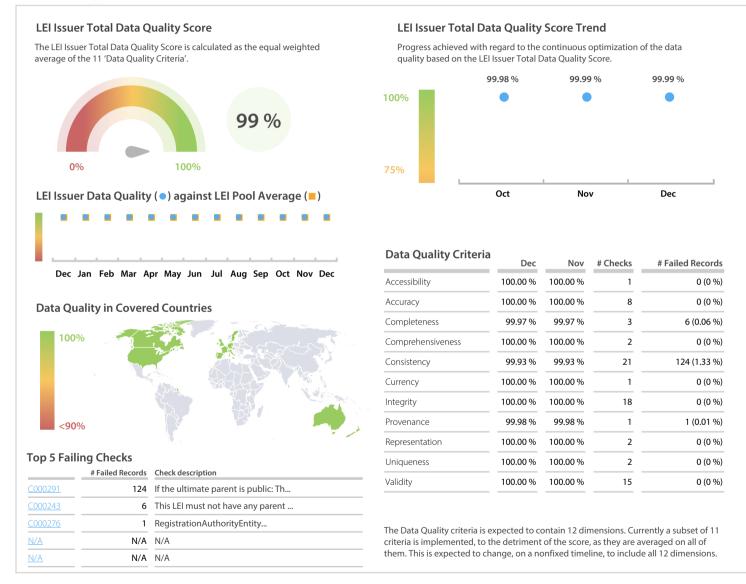

## LuxCSD | Data Quality Report | December 2020



## **Data Quality Scores**



## **Quality Maturity Level**



## **Statistics**

| Managed LEIs                             | 9,261 (+1.34 %)  |
|------------------------------------------|------------------|
| Active entities managed                  | 8,831 (+1.31 %)  |
| Inactive entities managed                | 430 (+1.89 %)    |
| Covered countries                        | 32 (+/-0 %)      |
| New lapsed LEIs *                        | 80 (-39.84 %)    |
| Level 2 Info                             | Values           |
| LEIs with LEI parent relationships       | 529 (-0.18 %)    |
| LEIs with complete parent information    | 8,619 (+1.49 %)  |
| Duplicates                               | Values           |
| Total LEIs marked as duplicate **        | 26 (+/-0 %)      |
| Duplicate percentage of managed LEIs