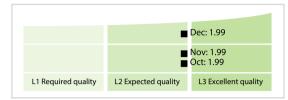

## LuxCSD | Data Quality Report | December 2020



## **Data Quality Scores**



## **Quality Maturity Level**



## **Statistics**

| Managed LEIs                             | 9,261 (+1.34 %)  |
|------------------------------------------|------------------|
| Active entities managed                  | 8,831 (+1.31 %)  |
| Inactive entities managed                | 430 (+1.89 %)    |
| Covered countries                        | 32 (+/-0 %)      |
| New lapsed LEIs *                        | 80 (-39.84 %)    |
| Level 2 Info                             | Values           |
| LEIs with LEI parent relationships       | 529 (-0.18 %)    |
| LEIs with complete parent information    | 8,619 (+1.49 %)  |
| Duplicates                               | Values           |
| Total LEIs marked as duplicate **        | 26 (+/-0 %)      |
| Duplicate percentage of managed LEIs     | < 1 % (-1.32 %)  |
| Challenge