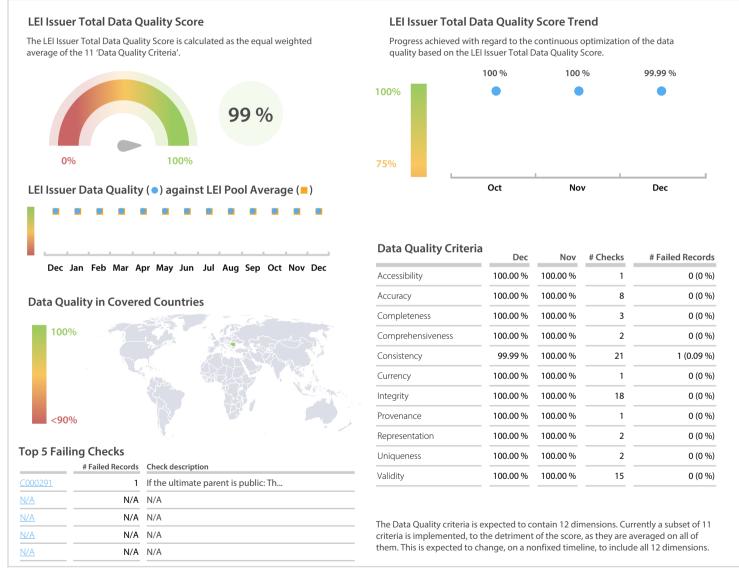

## **Quality Maturity Level**

|                     |                     | Dec: 2.99 ■            |
|---------------------|---------------------|------------------------|
|                     |                     | Nov: 3.00<br>Oct: 3.00 |
| L1 Required quality | L2 Expected quality | L3 Excellent quality   |