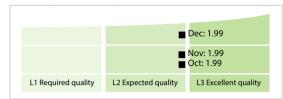

## Qatar Credit Bureau | Data Quality Report | December 2020



## **Data Quality Scores**



## **Quality Maturity Level**



## **Statistics**

| Totals                                   | Values           |
|------------------------------------------|------------------|
| Managed LEIs                             | 42 (+55.55 %)    |
| Active entities managed                  | 42 (+55.55 %)    |
| Inactive entities managed                | 0 (+/-0 %)       |
| Covered countries                        | 1 (+/-0 %)       |
| New lapsed LEIs *                        | 0 (+/-0 %)       |
| Level 2 Info                             | Values           |
| LEIs with LEI parent relationships       | 13 (> 100 %)     |
| LEIs with complete parent information    | 34 (+41.66 %)    |
| Duplicates                               | Values           |
| Total LEIs marked as duplicate **        | 0 (+/-0 %)       |
| Duplicate