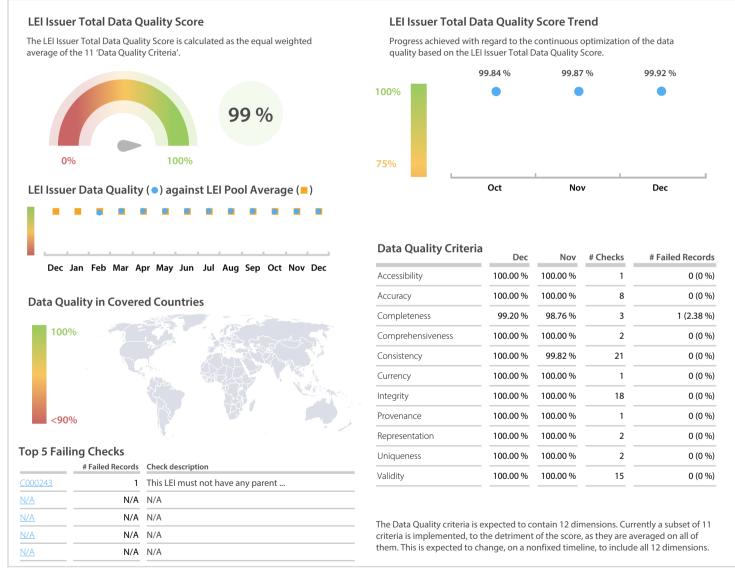

## Qatar Credit Bureau | Data Quality Report | December 2020



## **Data Quality Scores**



## **Quality Maturity Level**



## **Statistics**

| Totals                                   | Values           |
|------------------------------------------|------------------|
| Managed LEIs                             | 42 (+55.55 %)    |
| Active entities managed                  | 42 (+55.55 %)    |
| Inactive entities managed                | 0 (+/-0 %)       |
| Covered countries                        | 1 (+/-0 %)       |
| New lapsed LEIs *                        | 0 (+/-0 %)       |
| Level 2 Info                             | Values           |
| LEIs with LEI parent relationships       | 13 (> 100 %)     |
| LEIs with complete parent information    | 34 (+41.66 %)    |
| Duplicates                               | Values           |
| Total LEIs marked as duplicate **